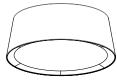

### STANDARD SPECIFICATION

EXTERIOR MATERIAL: RAKUMBA RANGE

INTERIOR MATERIAL: WHITE STYRENE OR CLEAR PVC

BACKING

DIFFUSER MATERIAL: WHITE PARCHMENT

DIFFUSER STYLE: FLOATING

LIGHT SOURCE: 3 x E27 HUB // CFL OR LED GLOBES

ARE RECOMMENDED MAX. 24W

SUSPENSION: SEAMLESS CANOPY // CLEAR FLEX

1.5m // 3 x STEEL CABLES TO CANOPY