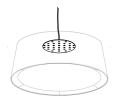

HUB (3 x E27 OR 4 x E27) WITH CUSTOM LENGTH **EXTENSION ARMS** 

INTEGRATED LED

Rakumba has been producing custom-made feature lighting for the Australian design industry since 1968. Collaborating with designers across a wide range of sectors from commercial to residential, we take pride in our bespoke service, attention to design detailing and ability to deliver on any scale of project.