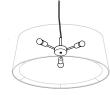

### CUSTOM INSPIRATION - LIGHT SOURCES

OPTIMISE THE LIGHTING EFFECT FOR YOUR LUMINAIRE WITH ONE OF OUR STANDARD LIGHT SOURCES, OR CONTACT US TO DISCUSS BESPOKE ALTERNATIVES

SINGLE E27

HUB (3 x E27 OR 4 x E27)