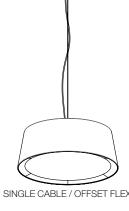

### STANDARD SPECIFICATION

EXTERIOR MATERIAL: RAKUMBA RANGE

INTERIOR MATERIAL: WHITE STYRENE OR CLEAR PVC

BACKING

DIFFUSER MATERIAL: WHITE PARCHMENT

DIFFUSER STYLE: FLOATING

LIGHT SOURCE: 3 x E27 HUB // CFL OR LED GLOBES

ARE RECOMMENDED MAX. 24W

SUSPENSION: SEAMLESS CANOPY // CLEAR FLEX

1.5m // 3 x STEEL CABLES TO CANOPY