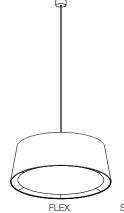

### STANDARD SPECIFICATION

EXTERIOR MATERIAL: RAKUMBA RANGE

INTERIOR MATERIAL: WHITE STYRENE OR CLEAR PVC

BACKING

DIFFUSER MATERIAL: WHITE PARCHMENT

DIFFUSER STYLE: FLOATING

LIGHT SOURCE: 1 x E27 // CFL OR LED GLOBES ARE

RECOMMENDED MAX. 24W
SUSPENSION: SEAMLESS CANOPY // 1.5m CLEAR

FLEY

CIRQUE TAPER 8: Ø700T x Ø800B x 300H CIRQUE TAPER 10: Ø900T x Ø1000B x 400H