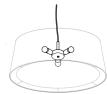

### STANDARD SPECIFICATION

EXTERIOR MATERIAL: RAKUMBA RANGE

INTERIOR MATERIAL: WHITE STYRENE OR CLEAR PVC

BACKING

DIFFUSER MATERIAL: WHITE PARCHMENT

DIFFUSER STYLE: FLOATING

LIGHT SOURCE: 3 x E27 HUB // CFL OR LED GLOBES

ARE RECOMMENDED MAX. 24W

SUSPENSION: SEAMLESS CANOPY // CLEAR FLEX

1.5m // 3 x STEEL CABLES TO CANOPY