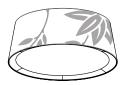

### STANDARD SPECIFICATION

EXTERIOR MATERIAL: RAKUMBA RANGE

INTERIOR MATERIAL: WHITE STYRENE OR CLEAR PVC

BACKING

DIFFUSER MATERIAL: WHITE PARCHMENT

DIFFUSER STYLE: FLOATING

LIGHT SOURCE: 1 x E27 // CFL OR LED GLOBES ARE

RECOMMENDED MAX. 24W
SUSPENSION: SEAMLESS CANOPY // 1.5m CLEAR

FLEY

CIRQUE TAPER 8: Ø700T x Ø800B x 300H CIRQUE TAPER 10: Ø900T x Ø1000B x 400H