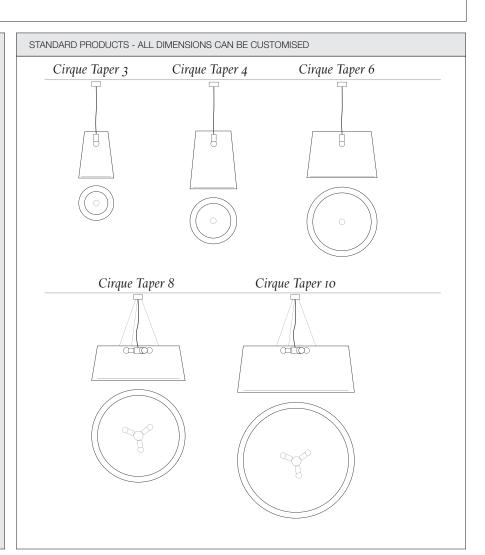

### ALL DIMENSIONS IN MILLIMETRES

RECOMMENDED MAX. 24W
SUSPENSION: SEAMLESS CANOPY // 1.5m CLEAR

FLEY

CIRQUE TAPER 8: Ø700T x Ø800B x 300H CIRQUE TAPER 10: Ø900T x Ø1000B x 400H