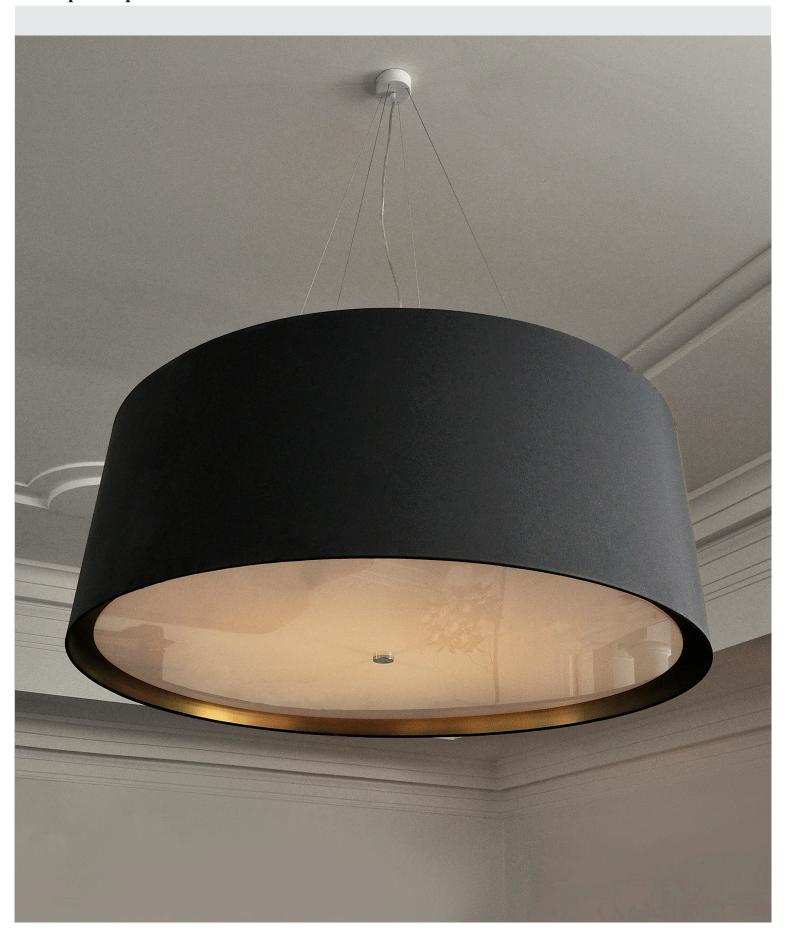

### STANDARD SPECIFICATION

EXTERIOR MATERIAL: RAKUMBA RANGE

INTERIOR MATERIAL: WHITE STYRENE OR CLEAR PVC

BACKING

DIFFUSER MATERIAL: WHITE PARCHMENT

DIFFUSER STYLE: FLOATING

LIGHT SOURCE: 1 x E27 // CFL OR LED GLOBES ARE

RECOMMENDED MAX. 24W
SUSPENSION: SEAMLESS CANOPY // 1.5m CLEAR

FLEY

CIRQUE TAPER 8: Ø700T x Ø800B x 300H CIRQUE TAPER 10: Ø900T x Ø1000B x 400H

### STANDARD SPECIFICATION

EXTERIOR MATERIAL: RAKUMBA RANGE

INTERIOR MATERIAL: WHITE STYRENE OR CLEAR PVC

BACKING

DIFFUSER MATERIAL: WHITE PARCHMENT

DIFFUSER STYLE: FLOATING

LIGHT SOURCE: 3 x E27 HUB // CFL OR LED GLOBES

ARE RECOMMENDED MAX. 24W

SUSPENSION: SEAMLESS CANOPY // CLEAR FLEX

1.5m // 3 x STEEL CABLES TO CANOPY