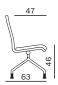

Bench system

## Measurements and configuration examples

see pages 122/123 for prices

### Bench system, two-seater





### Bench system, four-seater





The specified dimensions apply to the wooden shell. For the plastic shells, the dimensions change as follows:

Backrest height: 39 cm Backrest width: 42 cm Overall height: 85 cm

#### Bench system, three-seater





Bench system, five-seater





# Example configuration with side table (large, central)





### Position of side table standing in front of the product



1st position from right



2nd position from right



3rd position from right



4th position from right



5th position from right

### Extension table



TE 0031 Connector with extension table (black HPL)

# Example configuration with extension table (DIN A4)





## **Example configuration with corner connector**





TE 0032 Corner connection with corner table (black HPL, 50 x 45 cm)