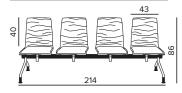

### Bench system, four-seater

The specified dimensions apply to the wooden shell. For the plastic shells, the dimensions change as follows:

Backrest height: 39 cm Backrest width: 42 cm Overall height: 85 cm