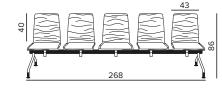

Bench system

## Measurements and configuration examples

see pages 122/123 for prices

### Bench system, two-seater





### Bench system, four-seater





The specified dimensions apply to the wooden shell. For the plastic shells, the dimensions change as follows:

Backrest height: 39 cm Backrest width: 42 cm Overall height: 85 cm

#### Bench system, three-seater





Bench system, five-seater





# Example configuration with side table (large, central)





### Position of side table standing in front of the product



1st position from right



2nd position from right



3rd position from right



4th position from right



5th position from right

### Extension table



TE 0031 Connector with extension table (black HPL)

# Example configuration with extension table (DIN A4)





## **Example configuration with corner connector**





TE 0032 Corner connection with corner table (black HPL, 50 x 45 cm)