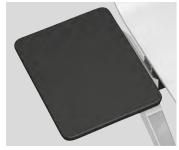

## **Example configuration with corner connector**

TE 0032 Corner connection with corner table (black HPL, 50 x 45 cm)