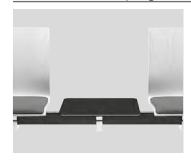

# Example configuration with side table (large, central)

### Extension table

TE 0031 Connector with extension table (black HPL)