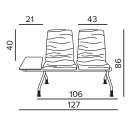

### Bench system, two-seater

### Bench system, four-seater

The specified dimensions apply to the wooden shell. For the plastic shells, the dimensions change as follows:

Backrest height: 39 cm Backrest width: 42 cm Overall height: 85 cm