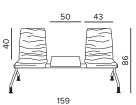

Bench system

## Measurements and configuration examples

see pages 122/123 for prices

### Bench system, two-seater





### Bench system, four-seater





The specified dimensions apply to the wooden shell. For the plastic shells, the dimensions change as follows:

Backrest height: 39 cm Backrest width: 42 cm Overall height: 85 cm

#### Bench system, three-seater





Bench system, five-seater





# Example configuration with side table (large, central)





### Position of side table standing in front of the product



1st position from right



2nd position from right



3rd position from right



4th position from right



5th position from right

### Extension table



TE 0031 Connector with extension table (black HPL)

# Example configuration with extension table (DIN A4)





## **Example configuration with corner connector**





TE 0032 Corner connection with corner table (black HPL, 50 x 45 cm)