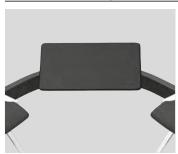

examples

see pages 122/123 for prices

### Bench system, two-seater





### Bench system, four-seater





The specified dimensions apply to the wooden shell. For the plastic shells, the dimensions change as follows:

Backrest height: 39 cm Backrest width: 42 cm Overall height: 85 cm

#### Bench system, three-seater





Bench system, five-seater





# Example configuration with side table (large, central)





### Position of side table standing in front of the product



1st position from right



2nd position from right



3rd position from right



4th position from right



5th position from right

### Extension table



TE 0031 Connector with extension table (black HPL)

# Example configuration with extension table (DIN A4)





## **Example configuration with corner connector**





TE 0032 Corner connection with corner table (black HPL, 50 x 45 cm)