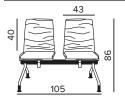

### Bench system, two-seater

### Bench system, four-seater

The specified dimensions apply to the wooden shell. For the plastic shells, the dimensions change as follows:

Backrest height: 39 cm Backrest width: 42 cm Overall height: 85 cm