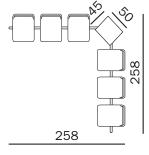

## **Example configuration with corner connector**

TE 0032 Corner connection with corner table (black HPL, 50 x 45 cm)