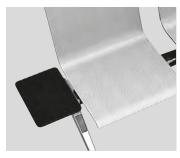

Bench system

## Measurements and configuration examples

see pages 122/123 for prices

### Bench system, two-seater





### Bench system, four-seater





The specified dimensions apply to the wooden shell. For the plastic shells, the dimensions change as follows:

Backrest height: 39 cm Backrest width: 42 cm Overall height: 85 cm

#### Bench system, three-seater





Bench system, five-seater





# Example configuration with side table (large, central)





### Position of side table standing in front of the product



1st position from right



2nd position from right



3rd position from right



4th position from right



5th position from right

### Extension table



TE 0031 Connector with extension table (black HPL)

# Example configuration with extension table (DIN A4)





## **Example configuration with corner connector**





TE 0032 Corner connection with corner table (black HPL, 50 x 45 cm)