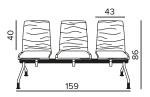

Bench system

## Measurements and configuration examples

see pages 122/123 for prices

### Bench system, two-seater





### Bench system, four-seater





The specified dimensions apply to the wooden shell. For the plastic shells, the dimensions change as follows:

Backrest height: 39 cm Backrest width: 42 cm Overall height: 85 cm

#### Bench system, three-seater





Bench system, five-seater





# Example configuration with side table (large, central)





### Position of side table standing in front of the product



1st position from right



2nd position from right



3rd position from right



4th position from right



5th position from right

### Extension table



TE 0031 Connector with extension table (black HPL)

# Example configuration with extension table (DIN A4)





## **Example configuration with corner connector**





TE 0032 Corner connection with corner table (black HPL, 50 x 45 cm)