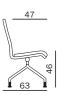

Bench system

## Measurements and configuration examples

see pages 122/123 for prices

### Bench system, two-seater





### Bench system, four-seater





The specified dimensions apply to the wooden shell. For the plastic shells, the dimensions change as follows:

Backrest height: 39 cm Backrest width: 42 cm Overall height: 85 cm

#### Bench system, three-seater





Bench system, five-seater





# Example configuration with side table (large, central)





### Position of side table standing in front of the product



1st position from right



2nd position from right



3rd position from right



4th position from right



5th position from right

### Extension table



TE 0031 Connector with extension table (black HPL)

# Example configuration with extension table (DIN A4)





## **Example configuration with corner connector**





TE 0032 Corner connection with corner table (black HPL, 50 x 45 cm)