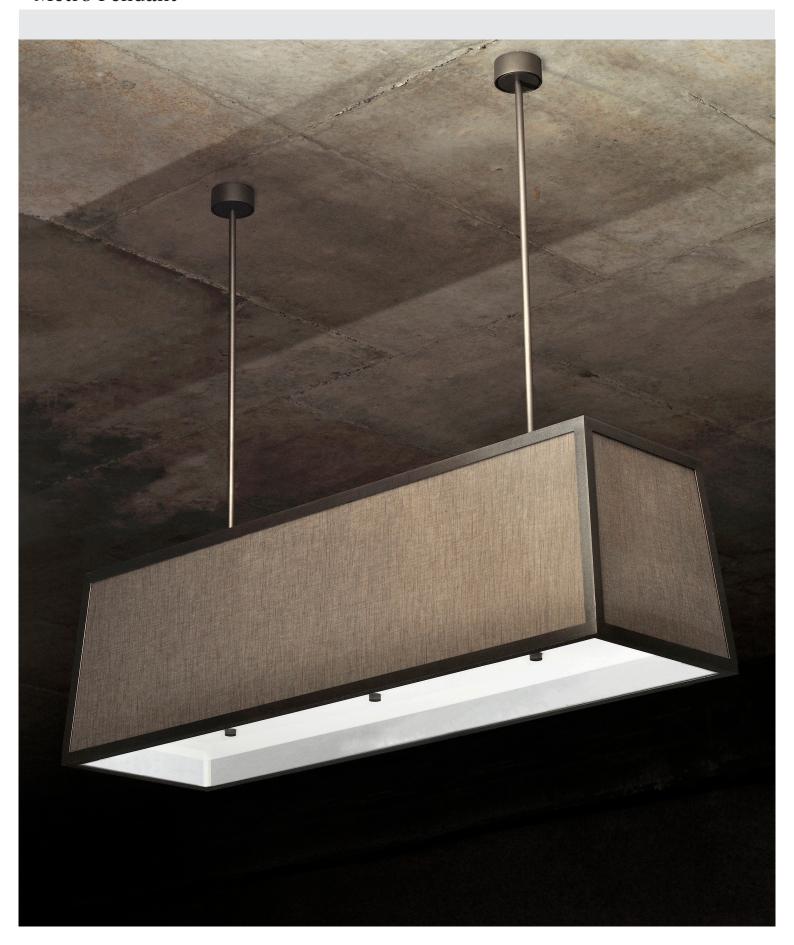

## **Metro Pendant**

PRODUCT TECHNICAL SPECIFICATION

NAME: METRO STYLE: PENDANT

MATERIALS & FINISH: FRAME - POWDERCOATED STEEL (INTERPON ASTEROID)

SUSPENSION - POWDERCOATED ALUMINIUM (INTERPON ASTEROID)

SHADE - BONDED FABRIC ON WHITE STYRENE BACKING (EXPRESSED FRAME EDGE DETAILING)

DIFFUSER - GLOSS OPAL ACRYLIC (PMMA)

LIGHT SOURCE: STANDARD - 4 x E27 BAR // 240v // CFL/LED GLOBES RECOMMENDED 24W MAX.

OPTIONAL - TRIDONIC LED // 240V DRIVER // 35.2W // 4800lm // 3000K

DIMMING: LED LIGHT SOURCE STANDARD - NON-DIMMABLE

LED LIGHT SOURCE OPTIONS - SWITCH-DIM // DALI

SUSPENSION: 2 X 800mm RODS // 2 X SEAMLESS CANOPIES