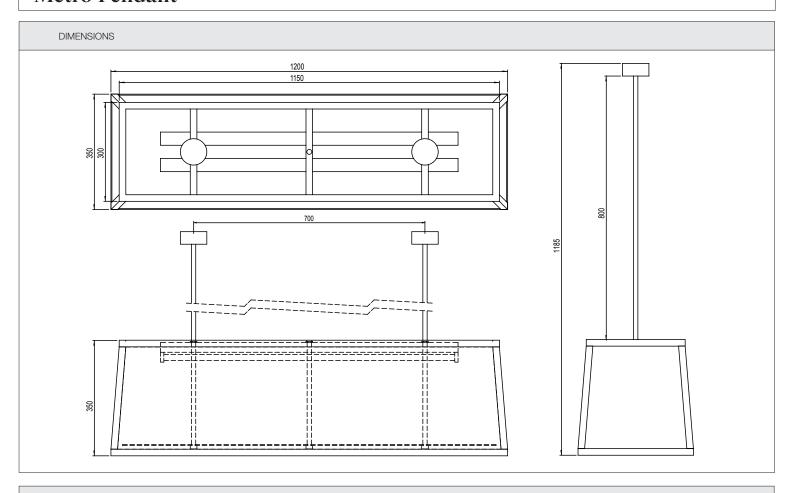

LED LIGHT SOURCE OPTIONS - SWITCH-DIM // DALI

SUSPENSION: 2 X 800mm RODS // 2 X SEAMLESS CANOPIES