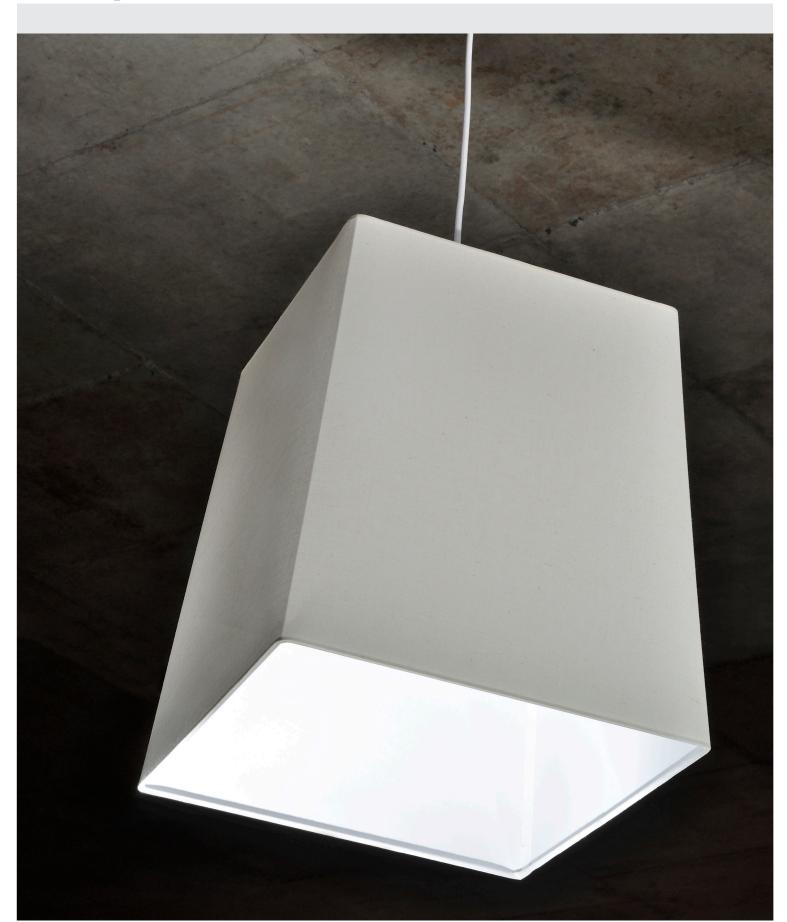

# **Quad Taper Pendant Series**

### Quad Taper Pendant Series

#### STANDARD SPECIFICATION

EXTERIOR MATERIAL: RAKUMBA RANGE

INTERIOR MATERIAL: WHITE STYRENE OR CLEAR PVC BACKING

DIFFUSER MATERIAL: WHITE PARCHMENT

DIFFUSER STYLE: FLOATING

LIGHT SOURCE: 1 x E27 // CFL GLOBES ARE

RECOMMENDED MAX. 24W

SUSPENSION: SEAMLESS CANOPY // 1.5m CLEAR FLEX

QUAD TAPER 8: 700<sup>2</sup>T x 800<sup>2</sup>Bx 300H QUAD TAPER 10: 900<sup>2</sup>T x 1000<sup>2</sup>B x 400H