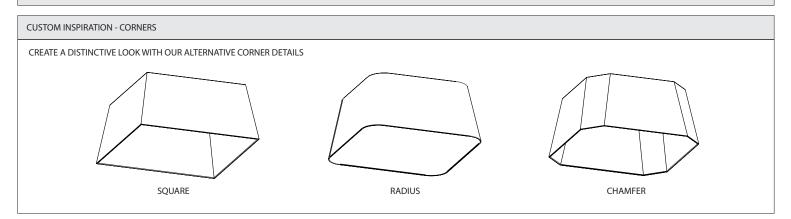

**RECOMMENDED MAX. 24W** 

SUSPENSION: SEAMLESS CANOPY // CLEAR FLEX 1.5m //

4 x STAINLESS STEEL CABLES TO CANOPY

ALL PRODUCT DETAILS ARE HIGHLY CUSTOMISABLE ON REQUEST - THE ILLUSTRATIONS BELOW AND OVERLEAF HIGHLIGHT JUST SOME OF THE AVAILABLE METHODS.

CUSTOM INSPIRATION - MATERIALS\*

SELECT FROM AUSTRALIA'S MOST COMPREHENSIVE RANGE OF SHADE MATERIALS, SUPPLY YOUR OWN, OR DESIGN CUSTOM PRINTS AND CUT PATTERNS FOR A UNIQUE FINISH

EXTERNAL MATERIAL

EXTERNAL & INTERNAL MATERIAL (RECOMMENDED WHEN DIFFUSER IS NOT FULL FIT)

**CUSTOM DIGITAL PRINT** 

CUSTOM CNC CUT PATTERN (ALSO SEE RP-E-1306P 'MOTIF')

HAND PLEAT (VARIOUS STYLES AVAILABLE)

\*EDGE FINISH IS TAPED OR HAND-ROLLED (OPTIONAL)