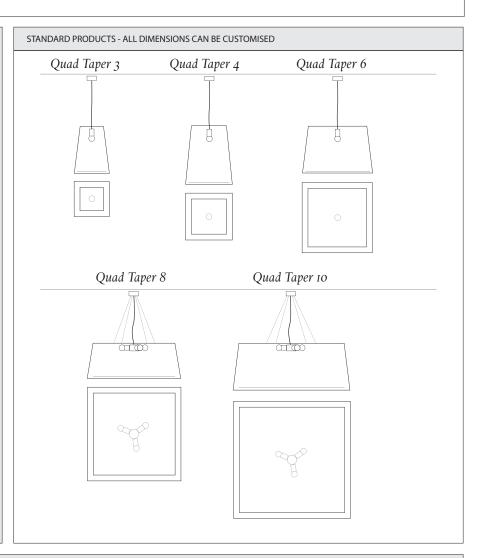

#### ALL DIMENSIONS IN MILLIMETRES

QUAD TAPER 3: 200°T x 300°B x 400H QUAD TAPER 4: 300°T x 400°B x 500H QUAD TAPER 6: 500°T x 600°B x 400H

RECOMMENDED MAX. 24W

SUSPENSION: SEAMLESS CANOPY // 1.5m CLEAR FLEX

QUAD TAPER 8: 700<sup>2</sup>T x 800<sup>2</sup>Bx 300H QUAD TAPER 10: 900<sup>2</sup>T x 1000<sup>2</sup>B x 400H

#### STANDARD SPECIFICATION

EXTERIOR MATERIAL: RAKUMBA RANGE

INTERIOR MATERIAL: WHITE STYRENE OR CLEAR PVC BACKING

DIFFUSER MATERIAL: WHITE PARCHMENT

DIFFUSER STYLE: FLOATING

LIGHT SOURCE: 3 x E27 HUB // CFL GLOBES ARE

**RECOMMENDED MAX. 24W** 

SUSPENSION: SEAMLESS CANOPY // CLEAR FLEX 1.5m //

4 x STAINLESS STEEL CABLES TO CANOPY

ALL PRODUCT DETAILS ARE HIGHLY CUSTOMISABLE ON REQUEST - THE ILLUSTRATIONS BELOW AND OVERLEAF HIGHLIGHT JUST SOME OF THE AVAILABLE METHODS.