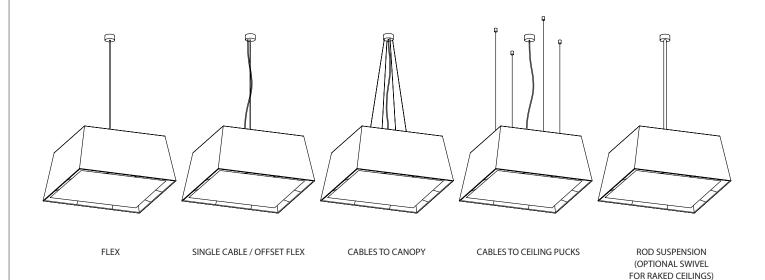

SUSPENDED DIFFUSER

FLOATING DIFFUSER (ADJUSTABLE HEIGHT)

**CUSTOM INSPIRATION - SUSPENSIONS** 

CHOOSE FROM AN EXTENSIVE RANGE OF SUSPENSION TYPES, ALL WITH EMPHASIS ON HIGH QUALITY COMPONENTRY REFER TO OUR COMPONENT BROCHURES FOR DETAILS ON STANDARD FLEX, BRAIDED FLEX, PRINTED DECORATIVE FLEX, AND OUR PROPRIETARY SEAMLESS CANOPY