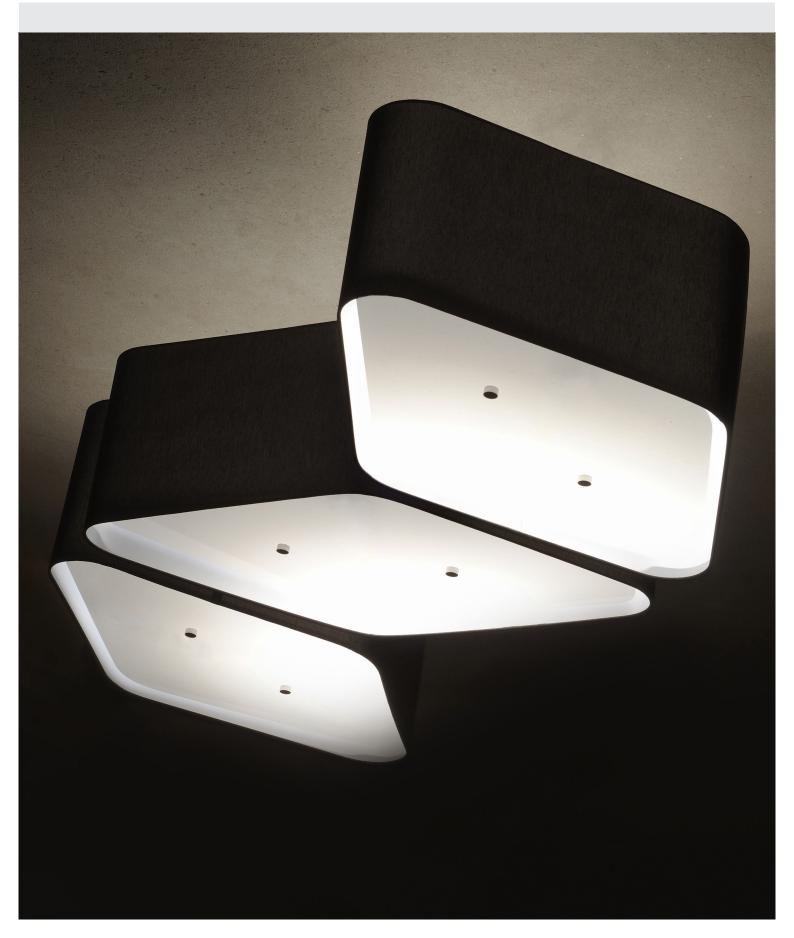

## **Tessellate Series**

## PRODUCT TECHNICAL SPECIFICATION

 NAME:
 TESSELLATE SERIES

 STYLE:
 PENDANT

 MATERIALS & FINISH:
 SHADE CUSTOMISABLE FABRIC (CONTACT RAKUMBA FOR EXTENSIVE RANGE OF OPTIONS) DIFFUSER 

 LIGHT SOURCE:
 STANDARD - 3 X E27 HUB // 240V // CFL GLOBES RECOMMENDED MAX. 24W OPTION TRIDONIC LED DISK // 240V CONVERTER (INTEGRATED) // 29.2W // 3800Im // 3000K // DIMMING OPTIONS AVAILABLE

 SUSPENSION:
 STANDARD - 4 X STEEL CABLES // 1.5m BRAIDED TEXTILE FLEX // SEAMLESS CANOPY OPTION ROD SUSPENSION (LENGTH CUSTOMISABLE)

Rakumba has been producing custom-made feature lighting for the Australian design industry since 1968. Collaborating with designers across a wide range of sectors from commercial to residential, we take pride in our bespoke service, attention to design detailing and ability to deliver on any scale of project. ©2013 Rakumba Lighting Pty Ltd