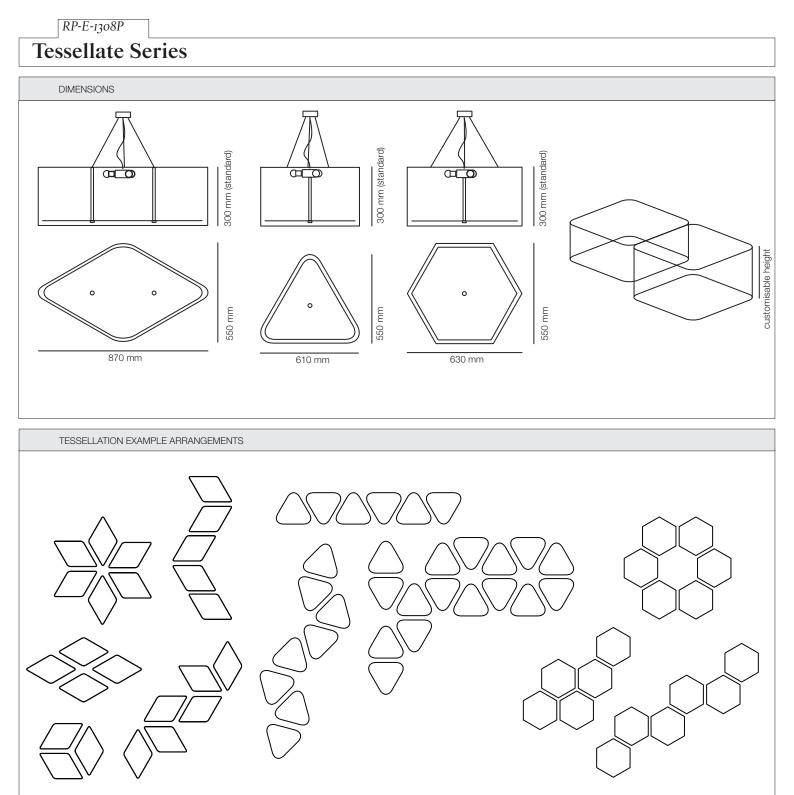

## **Tessellate Series**

## PRODUCT TECHNICAL SPECIFICATION

 NAME:
 TESSELLATE SERIES

 STYLE:
 PENDANT

 MATERIALS & FINISH:
 SHADE CUSTOMISABLE FABRIC (CONTACT RAKUMBA FOR EXTENSIVE RANGE OF OPTIONS) DIFFUSER 

 LIGHT SOURCE:
 STANDARD - 3 X E27 HUB // 240V // CFL GLOBES RECOMMENDED MAX. 24W OPTION TRIDONIC LED DISK // 240V CONVERTER (INTEGRATED) // 29.2W // 3800Im // 3000K // DIMMING OPTIONS AVAILABLE

 SUSPENSION:
 STANDARD - 4 X STEEL CABLES // 1.5m BRAIDED TEXTILE FLEX // SEAMLESS CANOPY OPTION ROD SUSPENSION (LENGTH CUSTOMISABLE)

Rakumba has been producing custom-made feature lighting for the Australian design industry since 1968. Collaborating with designers across a wide range of sectors from commercial to residential, we take pride in our bespoke service, attention to design detailing and ability to deliver on any scale of project. ©2013 Rakumba Lighting Pty Ltd