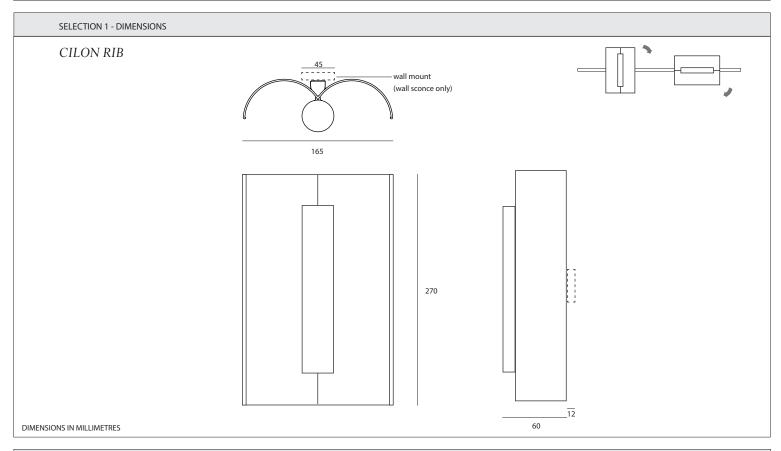

## Typography CILON RIB

PRODUCT TECHNICAL SPECIFICATION LIGHT SOURCE: INTEGRATED TRIDONIC LED // 8W // 1210lm (MODULE) // 2700K // CRI80

NAME: **CILON RIB** DESIGN: STUDIO TRULY TRULY WALL WASH

STYLE: WEIGHT: 550a