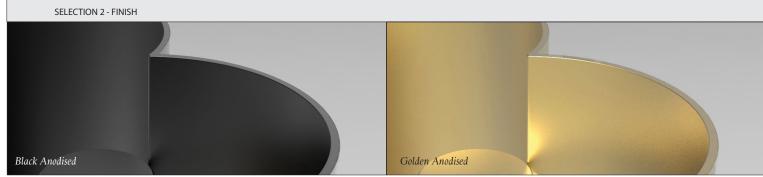

MATERIALS & FINISH: ANODISED ALUMINIUM //

POLYCARBONATE DIFFUSER

POWER SUPPLY RAIL: POWERED FROM 48VDC TYPOGRAPHY RAIL (REFER TYPOGRAPHY SYSTEM DATA SHEET) POWER SUPPLY WALL: POWERED DIRECTLY FROM REMOTE INSTALL DRIVER (MAX. 10M DISTANCE FROM FITTING)