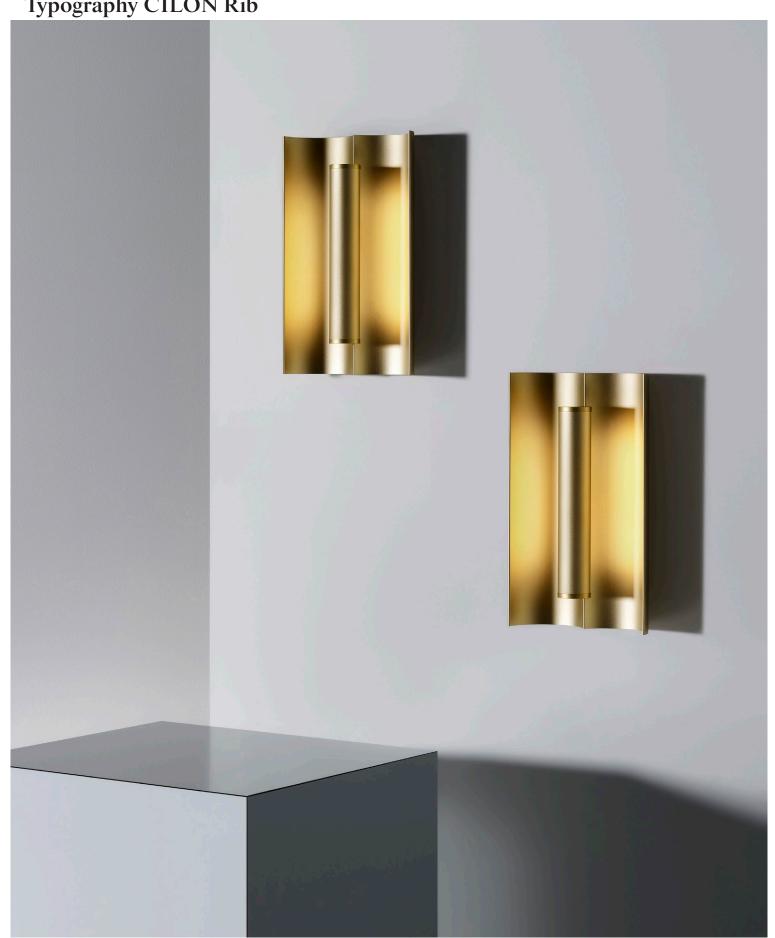

## Typography CILON RIB

PRODUCT TECHNICAL SPECIFICATION LIGHT SOURCE: INTEGRATED TRIDONIC LED // 8W // 1210lm (MODULE) // 2700K // CRI80

NAME: **CILON RIB** DESIGN: STUDIO TRULY TRULY WALL WASH

STYLE: WEIGHT: 550a

MATERIALS & FINISH: ANODISED ALUMINIUM //

POLYCARBONATE DIFFUSER

POWER SUPPLY RAIL: POWERED FROM 48VDC TYPOGRAPHY RAIL (REFER TYPOGRAPHY SYSTEM DATA SHEET) POWER SUPPLY WALL: POWERED DIRECTLY FROM REMOTE INSTALL DRIVER (MAX. 10M DISTANCE FROM FITTING)

TYPOGRAPHY WALL MOUNT

Studio Truly Truly is a design studio operating from the Netherlands, founded by Australian designers Joel & Kate Booy. Positioned on the interface between industry and art, the studio specialises in creating artistic products for the living environment.