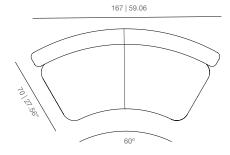

#### DIMENSIONS

SESA - a model - straight

150 | 59.06

SESB - b model - closed

SESC - c model - open