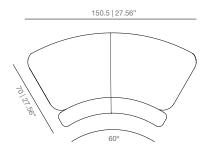

#### DIMENSIONS

SESA - a model - straight

150 | 59.06

SESB - b model - closed

SESC - c model - open