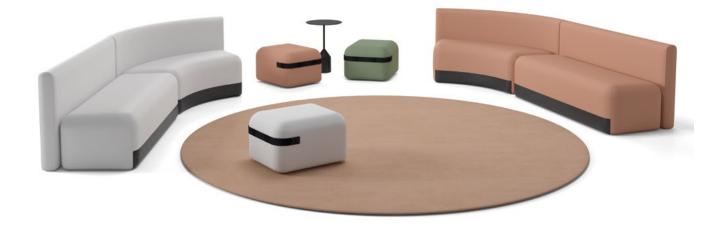

### SEASON SOFA by Piero Lissoni

Innovative new modular sofa from the successful Season collection.

Timeless design created to adapt to different collaborative spaces such waiting areas.

The collection is composed by different modules, that makes it very easy to create different compositions in an intuitive way. The sofa upholstery is available in fabrics and it can be combined with other elements of the collection.

The whole collection has a protection pad made of a technical fabric to avoid possible stains.

### SUGESTIONS

Composition 1

Composition 4

Composition 2

Composition 3

Composition 5

Composition 4