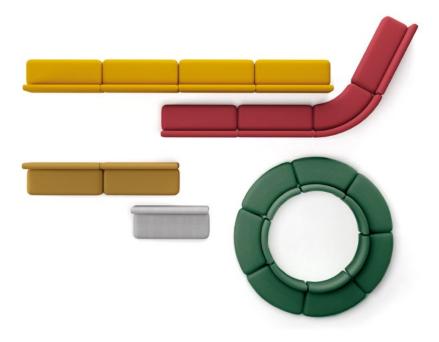

### SEASON SOFA by Piero Lissoni

Innovative new modular sofa from the successful Season collection.

Timeless design created to adapt to different collaborative spaces such waiting areas.

The collection is composed by different modules, that makes it very easy to create different compositions in an intuitive way. The sofa upholstery is available in fabrics and it can be combined with other elements of the collection.

#### DIMENSIONS

SESA - a model - straight

150 | 59.06

SESB - b model - closed

SESC - c model - open

### SUGESTIONS

Composition 1

Composition 4

Composition 2

Composition 3

Composition 5

Composition 4