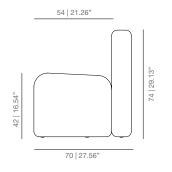

#### DIMENSIONS

SESA - a model - straight

150 | 59.06

SESB - b model - closed

SESC - c model - open