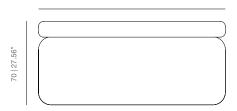

#### DIMENSIONS

SESA - a model - straight

150 | 59.06

SESB - b model - closed

SESC - c model - open