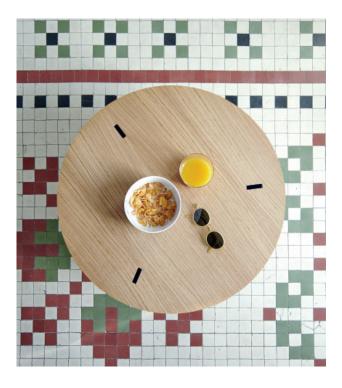

# RYUTARO by Víctor Carrasco

Occasional table designed in a minimalist distinctive style.

The steel legs are mortised through the top, creating an individual look. Thanks to the multiple finish options, the table can be used in numerous places, whether at home or in different architectural settings.

The tabletop is made of lacquered MDF or with an oak veneer in the various finishes offered by Viccarbe.