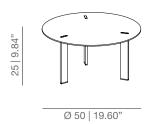

graduating Cum Laude in Industrial Design Engineering at the Polytechnic University of Valencia.

Shying away from trends and fads, he has developed and positioned international brands with remarkable added value, thanks to his passion for synthesis, sustainable growth and his pragmatic vision of the future.

Since 2007, he has been combining his position as strategic director of Viccarbe with that of Design Director for the prestigious American multinational Coalesse (Steelcase Inc.). Likewise, as an industrial designer, he has collaborated with numerous international companies such as Boffi, Glas Italia, Gandia Blasco, LZF, Vibia and Vaalva, among others.

He was the recipient of the Prince Felipe Award for Business Excellence in 2008.

# viccarbe

# **DIMENSIONS**

# RYD50H25 round 50



# RYD50H25 round 90



# RYD50H25 round 60





#### **TECHNICAL INFO**

Tops in MDF lacquered or oak verneer with the finishes of our collection. Due to the fact that the wood used is natural, the finish may vary.

Legs in calibrated powder coated steel tube in thermoreinforced polyester in black, white with transparent injection polypropylene tips.

Different base and legs sizes available.

#### **FINISHES**

#### **STRUCTURE**





White RAL 9003

Black **RAL 9005** 

TOP

#### Lacquered













White **RAL 9003** 

Black RAL 9005

Grey

Sand RAL 9006 NCS 3005Y50R RAL 8028

Tobacco

Smoke Grey **RAL 1019** 













Silver Red **RAL 9006 RAL 3001** 

Moustard **RAL 1012** 

Green **RAL 6007** 

Blue **RAL 5024** 

Bronze

Stained









Matt oak

Wenge

Cognac

Ash

### **C