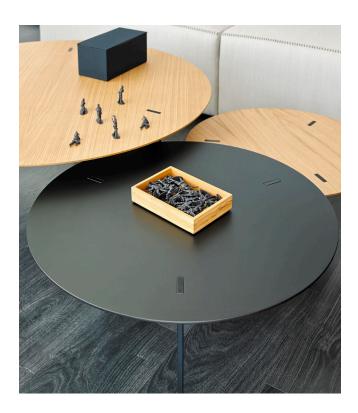

# RYUTARO by Víctor Carrasco

Occasional table designed in a minimalist distinctive style.

The steel legs are mortised through the top, creating an individual look. Thanks to the multiple finish options, the table can be used in numerous places, whether at home or in different architectural settings.

The tabletop is made of lacquered MDF or with an oak veneer in the various finishes offered by Viccarbe.

Different base and legs sizes available.