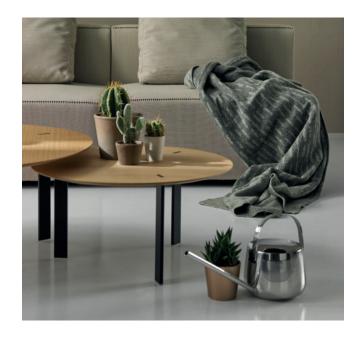

# RYUTARO by Víctor Carrasco

Occasional table designed in a minimalist distinctive style.

The steel legs are mortised through the top, creating an individual look. Thanks to the multiple finish options, the table can be used in numerous places, whether at home or in different architectural settings.

The tabletop is made of lacquered MDF or with an oak veneer in the various finishes offered by Viccarbe.