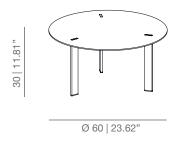

neering at the Polytechnic University of Valencia.

Shying away from trends and fads, he has developed and positioned international brands with remarkable added value, thanks to his passion for synthesis, sustainable growth and his pragmatic vision of the future.

Since 2007, he has been combining his position as strategic director of Viccarbe with that of Design Director for the prestigious American multinational Coalesse (Steelcase Inc.). Likewise, as an industrial designer, he has collaborated with numerous international companies such as Boffi, Glas Italia, Gandia Blasco, LZF, Vibia and Vaalva, among others.

He was the recipient of the Prince Felipe Award for Business Excellence in 2008.

# viccarbe

# **DIMENSIONS**

# RYD50H25 round 50



# RYD50H25 round 90



# RYD50H25 round 60





#### **TECHNICAL INFO**

Tops in MDF lacquered or oak verneer with the finishes of our collection. Due to the fact that the wood used is natural, the finish may vary.

Legs in calibrated powder coated steel tube in thermoreinforced polyester in black, white with transparent injection polypropylene tips.

Different base and legs sizes available.

#### **FINISHES**

#### **STRUCTURE**





White RAL 9003

Black **RAL 9005** 

TOP

#### Lacquered













White **RAL 9003** 

Black RAL 9005

Grey

Sand RAL 9006 NCS 3005Y50R RAL 8028

Tobacco

Smoke Grey **RAL 1019** 













Silver Red **RAL 9006 RAL 3001** 

Moustard **RAL 1012** 

Green **RAL 6007** 

Blue **RAL 5024** 

Bronze

Stained









Matt oak

Wenge

Cognac

Ash

### **CERTIFICATES**







# viccarbe









# **P