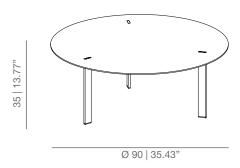

Industrial Design Engineering at the Polytechnic University of Valencia.

Shying away from trends and fads, he has developed and positioned international brands with remarkable added value, thanks to his passion for synthesis, sustainable growth and his pragmatic vision of the future.

Since 2007, he has been combining his position as strategic director of Viccarbe with that of Design Director for the prestigious American multinational Coalesse (Steelcase Inc.). Likewise, as an industrial designer, he has collaborated with numerous international companies such as Boffi, Glas Italia, Gandia Blasco, LZF, Vibia and Vaalva, among others.

He was the recipient of the Prince Felipe Award for Business Excellence in 2008.

# viccarbe

# **DIMENSIONS**

# RYD50H25 round 50



# RYD50H25 round 90



# RYD50H25 round 60





#### **TECHNICAL INFO**

Tops in MDF lacquered or oak verneer with the finishes of our collection. Due to the fact that the wood used is natural, the finish may vary.

Legs in calibrated powder coated steel tube in thermoreinforced polyester in black, white with transparent injection polypropylene tips.

Different base and legs sizes available.

#### **FINISHES**

#### **STRUCTURE**





White RAL 9003

Black **RAL 9005** 

TOP

#### Lacquered













White **RAL 9003** 

Black RAL 9005

Grey

Sand RAL 9006 NCS 3005Y50R RAL 8028

Tobacco

Smoke Grey **RAL 1019** 













Silver Red **RAL 9006 RAL 3001** 

Moustard **RAL 1012** 

Green **RAL 6007** 

Blue **RAL 5024** 

Bronze

Stained









Matt oak

Wenge

Cognac

Ash

### **CERTIFICATES**







#