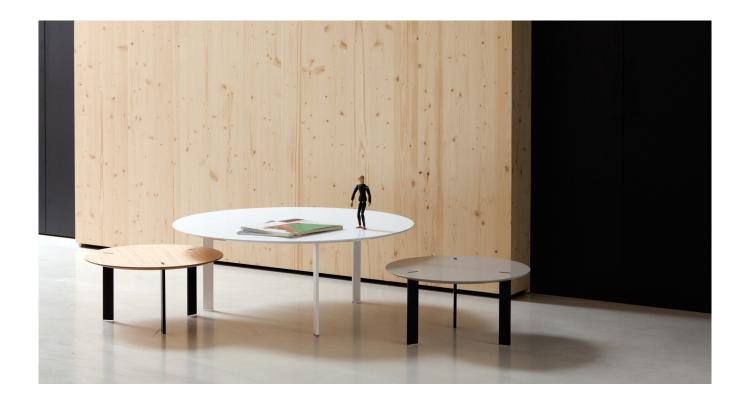

# RYUTARO by Víctor Carrasco

Occasional table designed in a minimalist distinctive style.

The steel legs are mortised through the top, creating an individual look. Thanks to the multiple finish options, the table can be used in numerous places, whether at home or in different architectural settings.

The tabletop is made of lacquered MDF or with an oak veneer in the various finishes offered by Viccarbe.