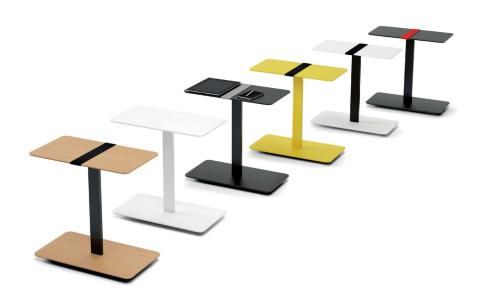

Sculptural lightweight auxiliary table designed with a strap for easy movement.

Ideal for supporting your laptop or simply enjoying a cup of coffee, it comes in multiple finishes to naturally fit into any space.

#### **TECHNICAL INFO**

Lacquered MDF tops in the finishes of our collection. Column in calibrated powder coated steel tube in thermoreinforced polyester. Strap or belt produced in high-resistance technical fabric.

#### Lacquered

White RAL 9003

Grey

Moustard

RAL 1012

Sand Tobacco RAL 9006 NCS 3005Y50R RAL 8028

Blue

RAL 5024

Bronze

Stained

RAL 9006

Silver

Wenge

Red

RAL 3001

Green

RAL 6007

Oak BELT

Grey Black

Red