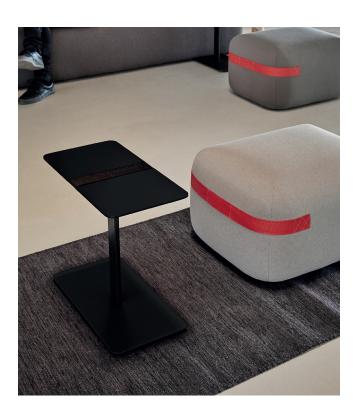

Sculptural lightweight auxiliary table designed with a strap for easy movement.

Ideal for supporting your laptop or simply enjoying a cup of coffee, it comes in multiple finishes to naturally fit into any space.

#### **TECHNICAL INFO**

Lacquered MDF tops in the finishes of our collection. Column in calibrated powder coated steel tube in thermoreinforced polyester. Strap or belt produced in high-resistance technical fabric.