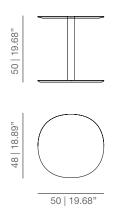

The new round version of our bestseller is now available in the lenght of 50 cm and the height of 50 cm.

### DIMENSIONS

SE45S height 45 without strap

SE50 height 50 without strap

S45 height 45 with strap