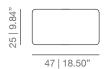

### DIMENSIONS

SE45S height 45 without strap

SE50 height 50 without strap

S45 height 45 with strap