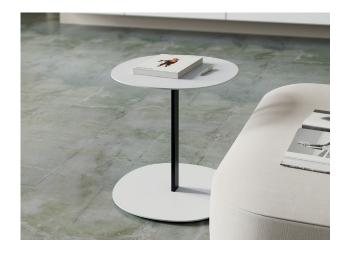

The new round version of our bestseller is now available in the lenght of 50 cm and the height of 50 cm.

### DIMENSIONS

SE45S height 45 without strap

SE50 height 50 without strap

S45 height 45 with strap