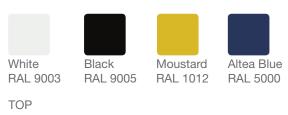

#### Lacquered

White RAL 9003

Grey

Moustard

RAL 1012

Sand Tobacco RAL 9006 NCS 3005Y50R RAL 8028

Blue

RAL 5024