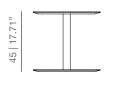

### DIMENSIONS

SE45S height 45 without strap

SE50 height 50 without strap

S45 height 45 with strap