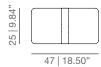

### DIMENSIONS

SE45S height 45 without strap

SE50 height 50 without strap

S45 height 45 with strap