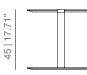

### DIMENSIONS

SE45S height 45 without strap

SE50 height 50 without strap

S45 height 45 with strap