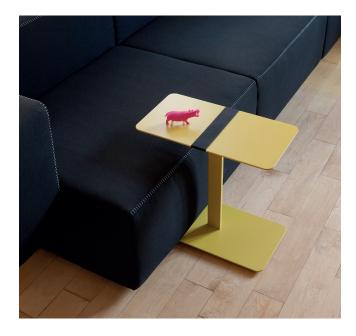

Sculptural lightweight auxiliary table designed with a strap for easy movement.

Ideal for supporting your laptop or simply enjoying a cup of coffee, it comes in multiple finishes to naturally fit into any space.

### DIMENSIONS

SE45S height 45 without strap

SE50 height 50 without strap

S45 height 45 with strap