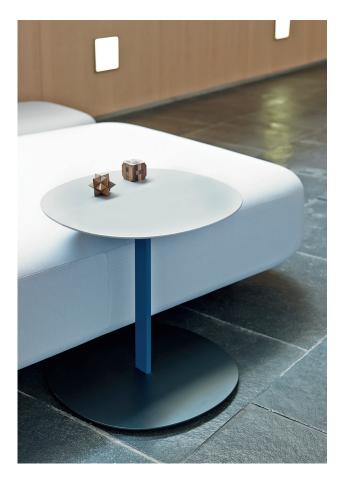

The new round version of our bestseller is now available in the lenght of 50 cm and the height of 50 cm.

#### **TECHNICAL INFO**

Lacquered MDF tops in the finishes of our collection. Column in calibrated powder coated steel tube in thermoreinforced polyester. Strap or belt produced in high-resistance technical fabric.