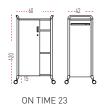

- 1 door
- 2 Inner MFC shelves
- 2 outer mobile shelves
- Key and mail box

- 2 doors with locker
- 2 inner metal shelves

#### SIZES