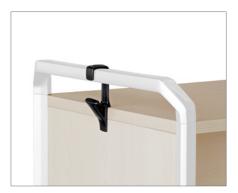

## **■** FEATURES

Coat Hanger de Polypropylene (P.P). To hang accessories

 $Handle\ moulded\ Aluminium\ for\ an\ easy\ Move$ 

Steel briefcase holder extruded Steel 5 mm thickness (Optional)

Letter box available on selected models 26 cm width and 2 cm high

Door Handle Aluminium and lock

Optional Pull-put Drawer

Drawers and filing drawer with mfc front panel and still inner. Divider and pencil tray included

High quality castors (Lockable front castors de  $\emptyset$  65 cm)