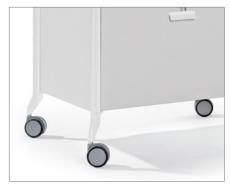

Door Handle Aluminium and lock

Optional Pull-put Drawer

Drawers and filing drawer with mfc front panel and still inner. Divider and pencil tray included

High quality castors (Lockable front castors de  $\emptyset$  65 cm)