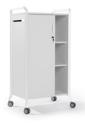

- 1 door
- 2 Inner MFC shelves
- 2 outer mobile shelves
- Key and mail box

- 2 doors with locker
- 2 inner metal shelves