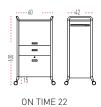

- 1 top drawer
- 1 lower filing drawer
- Key

- 1 Top open space
- 1 inner MFC shelf
- 1 mid drawer
- 1 lower filing drawer
- Key

- 1 top space with flip door
- 1 mid drawer
- 1 lower filing drawer
- Key and mail box

#### SIZES