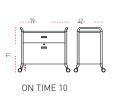

# ON TIME







## DESCRIPTION

Mobile units manufactured in MFC 19 mm, soft castors. Top and side panels available in different finishes to create multiple choices of colours. Different models that combines different characteristics as follows



- 1 top drawer
- 1 lower filing drawer
- Key



- 1 Top open space
- 1 inner MFC shelf
- 1 mid drawer
- 1 lower filing drawer
- Key



- 1 top space with flip door
- 1 mid drawer
- 1 lower filing drawer
- Key and mail box



- 1 door
- 2 Inner MFC shelves
- 2 outer mobile shelves
- Key and mail box



- 2 doors with locker
- 2 inner metal shelves

#### SIZES











# ■ FINISHES - front and side panels

# MFC (19 mm)



(See finishes cards)

## **■** FEATURES



Coat Hanger de Polypropylene (P.P). To hang accessories



 $Handle\ moulded\ Aluminium\ for\ an\ easy\ Move$ 



Steel briefcase holder extruded Steel 5 mm thickness (Optional)



Letter box available on selected models 26 cm width and 2 cm high



Door Handle Aluminium and lock



Optional Pull-put Drawer



Drawers and filing drawer with mfc front panel and still inner. Divider and pencil tray included



High quality castors (Lockable front castors de  $\emptyset$  65 cm)





#### **MATERIALS**

Maximum use of materials to eliminate and minimize scraps. Use of recyclable and recycled materials in those components that do not affect the functionality and durability.

67,44%



##