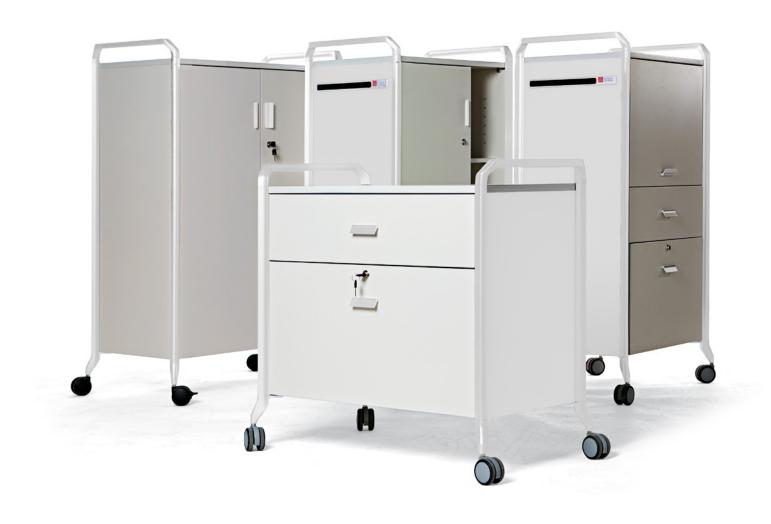

## DESCRIPTION

Mobile units manufactured in MFC 19 mm, soft castors. Top and side panels available in different finishes to create multiple choices of colours. Different models that combines different characteristics as follows

- 1 top drawer
- 1 lower filing drawer
- Key

- 1 Top open space
- 1 inner MFC shelf
- 1 mid drawer
- 1 lower filing drawer
- Key

- 1 top space with flip door
- 1 mid drawer
- 1 lower filing drawer
- Key and mail box

- 1 door
- 2 Inner MFC shelves
- 2 outer mobile shelves
- Key and mail box

- 2 doors with locker
- 2 inner metal shelves