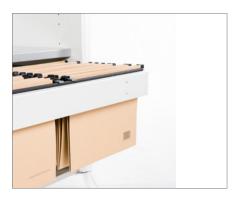

Door Handle Aluminium and lock

Optional Pull-put Drawer

Drawers and filing drawer with mfc front panel and still inner. Divider and pencil tray included

High quality castors (Lockable front castors de  $\emptyset$  65 cm)