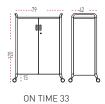

- 1 door
- 2 Inner MFC shelves
- 2 outer mobile shelves
- Key and mail box

- 2 doors with locker
- 2 inner metal shelves

#### SIZES