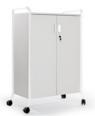

- 1 door
- 2 Inner MFC shelves
- 2 outer mobile shelves
- Key and mail box

- 2 doors with locker
- 2 inner metal shelves