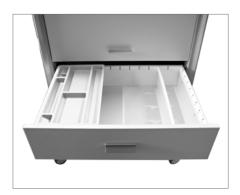

Door Handle Aluminium and lock

Optional Pull-put Drawer

Drawers and filing drawer with mfc front panel and still inner. Divider and pencil tray included

High quality castors (Lockable front castors de  $\emptyset$  65 cm)