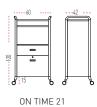

- 1 top drawer
- 1 lower filing drawer
- Key

- 1 Top open space
- 1 inner MFC shelf
- 1 mid drawer
- 1 lower filing drawer
- Key

- 1 top space with flip door
- 1 mid drawer
- 1 lower filing drawer
- Key and mail box

#### SIZES