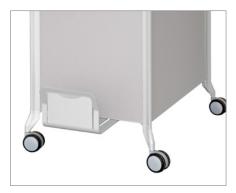

## **■** FEATURES

Coat Hanger de Polypropylene (P.P). To hang accessories

 $Handle\ moulded\ Aluminium\ for\ an\ easy\ Move$ 

Steel briefcase holder extruded Steel 5 mm thickness (Optional)

Letter box available on selected models 26 cm width and 2 cm high

Door Handle Aluminium and lock

Optional Pull-put Drawer

Drawers and filing drawer with mfc front panel and still inner. Divider and pencil tray included

High quality castors (Lockable front castors de  $\emptyset$  65 cm)