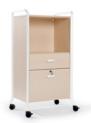

- 1 top drawer
- 1 lower filing drawer
- Key

- 1 Top open space
- 1 inner MFC shelf
- 1 mid drawer
- 1 lower filing drawer
- Key

- 1 top space with flip door
- 1 mid drawer
- 1 lower filing drawer
- Key and mail box