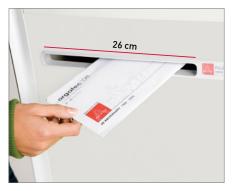

## **■** FEATURES

Coat Hanger de Polypropylene (P.P). To hang accessories

 $Handle\ moulded\ Aluminium\ for\ an\ easy\ Move$ 

Steel briefcase holder extruded Steel 5 mm thickness (Optional)

Letter box available on selected models 26 cm width and 2 cm high