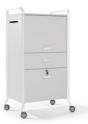

- 1 top drawer
- 1 lower filing drawer
- Key

- 1 Top open space
- 1 inner MFC shelf
- 1 mid drawer
- 1 lower filing drawer
- Key

- 1 top space with flip door
- 1 mid drawer
- 1 lower filing drawer
- Key and mail box