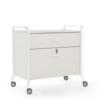

- 1 top drawer
- 1 lower filing drawer
- Key

- 1 Top open space
- 1 inner MFC shelf
- 1 mid drawer
- 1 lower filing drawer
- Key

- 1 top space with flip door
- 1 mid drawer
- 1 lower filing drawer
- Key and mail box