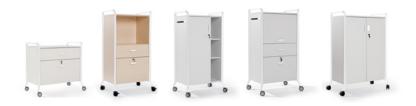

## DESCRIPTION

Mobile units manufactured in MFC 19 mm, soft castors. Top and side panels available in different finishes to create multiple choices of colours. Different models that combines different characteristics as follows

- 1 top drawer
- 1 lower filing drawer
- Key

- 1 Top open space
- 1 inner MFC shelf
- 1 mid drawer
- 1 lower filing drawer
- Key

- 1 top space with flip door
- 1 mid drawer
- 1 lower filing drawer
- Key and mail box

- 1 door
- 2 Inner MFC shelves
- 2 outer mobile shelves
- Key and mail box

- 2 doors with locker
- 2 inner metal shelves