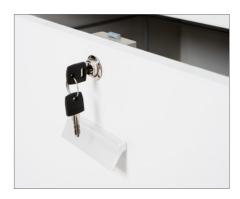

- 1 top drawer
- 1 lower filing drawer
- Key

- 1 Top open space
- 1 inner MFC shelf
- 1 mid drawer
- 1 lower filing drawer
- Key

- 1 top space with flip door
- 1 mid drawer
- 1 lower filing drawer
- Key and mail box

Door Handle Aluminium and lock

Optional Pull-put Drawer

Drawers and filing drawer with mfc front panel and still inner. Divider and pencil tray included

High quality castors (Lockable front castors de  $\emptyset$  65 cm)