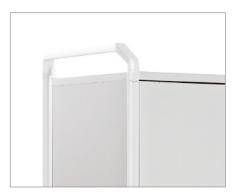

## **■** FEATURES

Coat Hanger de Polypropylene (P.P). To hang accessories

 $Handle\ moulded\ Aluminium\ for\ an\ easy\ Move$ 

Steel briefcase holder extruded Steel 5 mm thickness (Optional)

Letter box available on selected models 26 cm width and 2 cm high