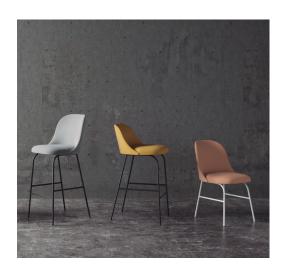

Inspired by the physiognomy and movement of sharks, Jaime Hayon has created the ALETA collection for Viccarbe.

The collection is designed and created for use in public spaces like restaurants, hotels or offices as well as residential spaces.

Composed of a chair and stool. The subtle details in the structure of the legs and the continuous movement towards its backrest, reflects the personality and character of Jaime Hayon.

#### ALSIME metal base chair

# ALSIMA wooden base chair

ALSIG swivel base chair

ALSIBR caster base chair

ALTA stool

ALTAH high stool

ALTACO swivel counter stool

ALTACOH high swivel counter stool