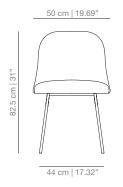

B.D. Barcelona, Se London, Bernhardt Design, Ceccotti and Moooi. Hayon has designed various lighting fixtures collections for Metalarte and also in collaboration with Swarovski and Baccarat. He has created accessories for Piper Heidsieck, Gaia and Gino and The Rug Company. He designed his first wristwatch collection for a new Swiss watch brand OROLOG which launched in late 2013. These collections have put Jaime at the forefront a new wave of creators that blurred the lines between art, decoration and design and a renaissance in finely-crafted, intricate objects within the context of contemporary design culture.

With offices in Italy, Spain and Japan, Hayon's main interest is to find challenges and new perspectives continuously.

# viccarbe

# **DIMENSIONS**

#### ALSIME metal base chair





# ALSIMA wooden base chair





ALSIG swivel base chair





ALSIBR caster base chair





ALTA stool





ALTAH high stool





ALTACO swivel counter stool





ALTACOH high swivel counter stool







#### **DIMENSIONS**

#### ALTABAR swivel bar stool

# 50 cm | 19.69" 36 cm | 14.17" | 59 cm | 26.57" | 67.5 cm | 26.57"

# ALTABARH high swivel bar stool



#### **TECHNICAL INFO**

Molded shell in 3D surface veneer. Structure in gauged lacquered steel tube in thermoreinforced polyester, in black, white, fluorescent orange and raw steel finish. Non stackable.

# Base options:

METAL BASE: Calibrated steel structure powder coated in thermoreinforced polyester in white, black, sand or altea blue.

WOODEN BASE: Base in solid oak wood stained with the finishes of our collection.

STOOL: Cal