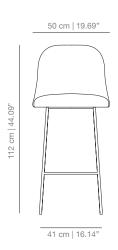

#### ALTABAR swivel bar stool

# 50 cm | 19.69" 36 cm | 14.17" | 59 cm | 26.57" | 67.5 cm | 26.57"