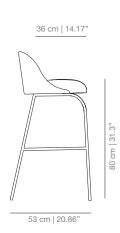

collections for Metalarte and also in collaboration with Swarovski and Baccarat. He has created accessories for Piper Heidsieck, Gaia and Gino and The Rug Company. He designed his first wristwatch collection for a new Swiss watch brand OROLOG which launched in late 2013. These collections have put Jaime at the forefront a new wave of creators that blurred the lines between art, decoration and design and a renaissance in finely-crafted, intricate objects within the context of contemporary design culture.

With offices in Italy, Spain and Japan, Hayon's main interest is to find challenges and new perspectives continuously.

# viccarbe

# **DIMENSIONS**

#### ALSIME metal base chair





# ALSIMA wooden base chair





ALSIG swivel base chair





ALSIBR caster base chair





ALTA stool





ALTAH high stool





ALTACO swivel counter stool





ALTACOH high swivel counter stool







#### **DIMENSIONS**

#### ALTABAR swivel bar stool

# 50 cm | 19.69" 36 cm | 14.17" | 59 cm | 26.57" | 67.5 cm | 26.57"

# ALTABARH high swivel bar stool



#### **TECHNICAL INFO**

Molded shell in 3D surface veneer. Structure in gauged lacquered steel tube in thermoreinforced polyester, in black, white, fluorescent orange and raw steel finish. Non stackable.

# Base options:

METAL BASE: Calibrated steel structure powder coated in thermoreinforced polyester in white, black, sand or altea blue.

WOODEN BASE: Base in solid oak wood stained with the finishes of our collection.

STOOL: Calibrated steel structure powder coated in thermoreinforced polyester in white, black, sand or altea blue and f