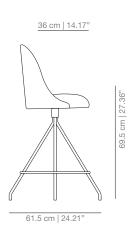

ed accessories for Piper Heidsieck, Gaia and Gino and The Rug Company. He designed his first wristwatch collection for a new Swiss watch brand OROLOG which launched in late 2013. These collections have put Jaime at the forefront a new wave of creators that blurred the lines between art, decoration and design and a renaissance in finely-crafted, intricate objects within the context of contemporary design culture.

With offices in Italy, Spain and Japan, Hayon's main interest is to find challenges and new perspectives continuously.

# viccarbe

# **DIMENSIONS**

#### ALSIME metal base chair





# ALSIMA wooden base chair





ALSIG swivel base chair





ALSIBR caster base chair





ALTA stool





ALTAH high stool





ALTACO swivel counter stool





ALTACOH high swivel counter stool







#### **DIMENSIONS**

#### ALTABAR swivel bar stool

# 50 cm | 19.69" 36 cm | 14.17" | 59 cm | 26.57" | 67.5 cm | 26.57"

# ALTABARH high swivel bar stool



#### **TECHNICAL INFO**

Molded shell in 3D surface veneer. Structure in gauged lacquered steel tube in thermoreinforced polyester, in black, white, fluorescent orange and raw steel finish. Non stackable.

# Base options:

METAL BASE: Calibrated steel structure powder coated in thermoreinforced polyester in white, black, sand or altea blue.

WOODEN BASE: Base in solid oak wood stained with the finishes of our collection.

STOOL: Calibrated steel structure powder coated in thermoreinforced polyester in white, black, sand or altea blue and footrest in stainless steel.

CASTER BASE: Aluminum swivel base powder coated in white or black