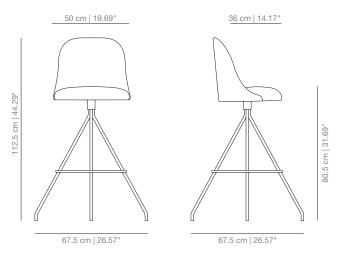

nched in late 2013. These collections have put Jaime at the forefront a new wave of creators that blurred the lines between art, decoration and design and a renaissance in finely-crafted, intricate objects within the context of contemporary design culture.

With offices in Italy, Spain and Japan, Hayon's main interest is to find challenges and new perspectives continuously.

# viccarbe

# **DIMENSIONS**

#### ALSIME metal base chair





# ALSIMA wooden base chair





ALSIG swivel base chair





ALSIBR caster base chair





ALTA stool





ALTAH high stool





ALTACO swivel counter stool





ALTACOH high swivel counter stool







#### **DIMENSIONS**

#### ALTABAR swivel bar stool

# 50 cm | 19.69" 36 cm | 14.17" | 59 cm | 26.57" | 67.5 cm | 26.57"

# ALTABARH high swivel bar stool



#### **TECHNICAL INFO**

Molded shell in 3D surface veneer. Structure in gauged lacquered steel tube in thermoreinforced polyester, in black, white, fluorescent orange and raw steel finish. Non stackable.

# Base options:

METAL BASE: Calibrated steel structure powder coated in thermoreinforced polyester in white, black, sand or altea blue.

WOODEN BASE: Base in solid oak wood stained with the finishes of our collection.

STOOL: Calibrated steel structure powder coated in thermoreinforced polyester in white, black, sand or altea blue and footrest in stainless steel.

CASTER BASE: Aluminum swivel base powder coated in white or black (high gloss), height adjustment system and soft casters.

SWIVEL BASE: Calibrated steel swivel structure powder coated in thermoreinforced polyester in white,