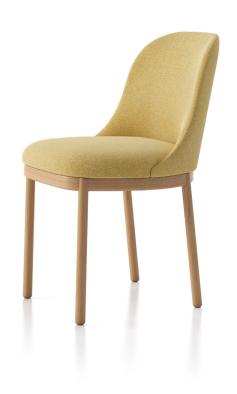

# ALSIMA wooden base chair

ALSIG swivel base chair

ALSIBR caster base chair

ALTA stool

ALTAH high stool

ALTACO swivel counter stool

ALTACOH high swivel counter stool

# Base options:

METAL BASE: Calibrated steel structure powder coated in thermoreinforced polyester in white, black, sand or altea blue.

WOODEN BASE: Base in solid oak wood stained with the finishes of our collection.