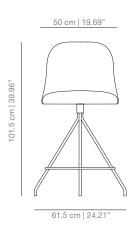

ated accessories for Piper Heidsieck, Gaia and Gino and The Rug Company. He designed his first wristwatch collection for a new Swiss watch brand OROLOG which launched in late 2013. These collections have put Jaime at the forefront a new wave of creators that blurred the lines between art, decoration and design and a renaissance in finely-crafted, intricate objects within the context of contemporary design culture.

With offices in Italy, Spain and Japan, Hayon's main interest is to find challenges and new perspectives continuously.

# viccarbe

# **DIMENSIONS**

#### ALSIME metal base chair





# ALSIMA wooden base chair





ALSIG swivel base chair





ALSIBR caster base chair





ALTA stool





ALTAH high stool





ALTACO swivel counter stool





ALTACOH high swivel counter stool







#### **DIMENSIONS**

#### ALTABAR swivel bar stool

# 50 cm | 19.69" 36 cm | 14.17" | 59 cm | 26.57" | 67.5 cm | 26.57"

# ALTABARH high swivel bar stool



#### **TECHNICAL INFO**

Molded shell in 3D surface veneer. Structure in gauged lacquered steel tube in thermoreinforced polyester, in black, white, fluorescent orange and raw steel finish. Non stackable.

# Base options:

METAL BASE: Calibrated steel structure powder coated in thermoreinforced polyester in white, black, sand or altea blue.

WOODEN BASE: Base in solid oak wood stained with the finishes of our collection.

STOOL: Calibrated steel structure powder coated in thermoreinforced polyester in white, black, sand or altea blue and footrest in stainless steel.

CASTER BASE: Aluminum swivel base powder coated in white or bla