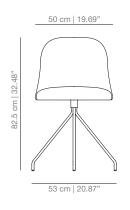

oi. Hayon has designed various lighting fixtures collections for Metalarte and also in collaboration with Swarovski and Baccarat. He has created accessories for Piper Heidsieck, Gaia and Gino and The Rug Company. He designed his first wristwatch collection for a new Swiss watch brand OROLOG which launched in late 2013. These collections have put Jaime at the forefront a new wave of creators that blurred the lines between art, decoration and design and a renaissance in finely-crafted, intricate objects within the context of contemporary design culture.

With offices in Italy, Spain and Japan, Hayon's main interest is to find challenges and new perspectives continuously.

# viccarbe

# **DIMENSIONS**

#### ALSIME metal base chair





# ALSIMA wooden base chair





ALSIG swivel base chair





ALSIBR caster base chair





ALTA stool





ALTAH high stool





ALTACO swivel counter stool





ALTACOH high swivel counter stool







#### **DIMENSIONS**

#### ALTABAR swivel bar stool

# 50 cm | 19.69" 36 cm | 14.17" | 59 cm | 26.57" | 67.5 cm | 26.57"

# ALTABARH high swivel bar stool



#### **TECHNICAL INFO**

Molded shell in 3D surface veneer. Structure in gauged lacquered steel tube in thermoreinforced polyester, in black, white, fluorescent orange and raw steel finish. Non stackable.

# Base options:

METAL BASE: Calibrated steel structure powder coated in thermoreinforced polyester in white, black, sand or altea blue.

WOODEN BASE: Base in solid oak wood stained with the finishes of our collection.

STOOL: Calibrated steel structure powder coated in thermoreinforced pol