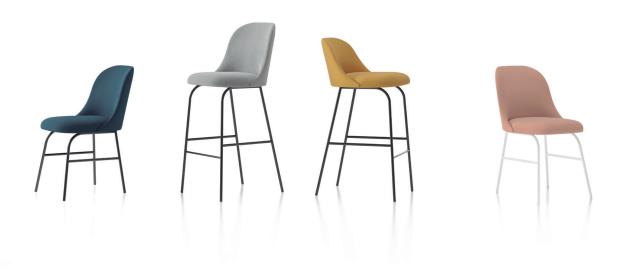

Inspired by the physiognomy and movement of sharks, Jaime Hayon has created the ALETA collection for Viccarbe.

The collection is designed and created for use in public spaces like restaurants, hotels or offices as well as residential spaces.

Composed of a chair and stool. The subtle details in the structure of the legs and the continuous movement towards its backrest, reflects the personality and character of Jaime Hayon.

# ALSIMA wooden base chair

ALSIG swivel base chair

ALSIBR caster base chair

ALTA stool

ALTAH high stool

ALTACO swivel counter stool

ALTACOH high swivel counter stool