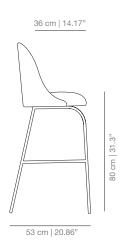

#### ALTABAR swivel bar stool

# 50 cm | 19.69" 36 cm | 14.17" | 59 cm | 26.57" | 67.5 cm | 26.57"