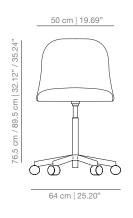

lighting fixtures collections for Metalarte and also in collaboration with Swarovski and Baccarat. He has created accessories for Piper Heidsieck, Gaia and Gino and The Rug Company. He designed his first wristwatch collection for a new Swiss watch brand OROLOG which launched in late 2013. These collections have put Jaime at the forefront a new wave of creators that blurred the lines between art, decoration and design and a renaissance in finely-crafted, intricate objects within the context of contemporary design culture.

With offices in Italy, Spain and Japan, Hayon's main interest is to find challenges and new perspectives continuously.

# viccarbe

# **DIMENSIONS**

#### ALSIME metal base chair





# ALSIMA wooden base chair





ALSIG swivel base chair





ALSIBR caster base chair





ALTA stool





ALTAH high stool





ALTACO swivel counter stool





ALTACOH high swivel counter stool







#### **DIMENSIONS**

#### ALTABAR swivel bar stool

# 50 cm | 19.69" 36 cm | 14.17" | 59 cm | 26.57" | 67.5 cm | 26.57"

# ALTABARH high swivel bar stool



#### **TECHNICAL INFO**

Molded shell in 3D surface veneer. Structure in gauged lacquered steel tube in thermoreinforced polyester, in black, white, fluorescent orange and raw steel finish. Non stackable.

# Base options:

METAL BASE: Calibrated steel structure powder coated in thermoreinforced polyester in white, black, sand or altea blue.

WOODEN BASE: Base in solid oak wood stained with the finishes of our collection.

STOOL: Calibrated steel structure powder coated in thermoreinforced polyester in white, black, sand o