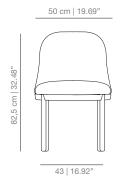

ardt Design, Ceccotti and Moooi. Hayon has designed various lighting fixtures collections for Metalarte and also in collaboration with Swarovski and Baccarat. He has created accessories for Piper Heidsieck, Gaia and Gino and The Rug Company. He designed his first wristwatch collection for a new Swiss watch brand OROLOG which launched in late 2013. These collections have put Jaime at the forefront a new wave of creators that blurred the lines between art, decoration and design and a renaissance in finely-crafted, intricate objects within the context of contemporary design culture.

With offices in Italy, Spain and Japan, Hayon's main interest is to find challenges and new perspectives continuously.

# viccarbe

# **DIMENSIONS**

#### ALSIME metal base chair





# ALSIMA wooden base chair





ALSIG swivel base chair





ALSIBR caster base chair





ALTA stool





ALTAH high stool





ALTACO swivel counter stool





ALTACOH high swivel counter stool







#### **DIMENSIONS**

#### ALTABAR swivel bar stool

# 50 cm | 19.69" 36 cm | 14.17" | 59 cm | 26.57" | 67.5 cm | 26.57"

# ALTABARH high swivel bar stool



#### **TECHNICAL INFO**

Molded shell in 3D surface veneer. Structure in gauged lacquered steel tube in thermoreinforced polyester, in black, white, fluorescent orange and raw steel finish. Non stackable.

# Base options:

METAL BASE: Calibrated steel structure powder coated in thermoreinforced polyester in white, black, sand or altea blue.

WOODEN BASE: Base in solid oak wood stained with the finishes of our collection.

STOOL: Calibrated steel structure powder c