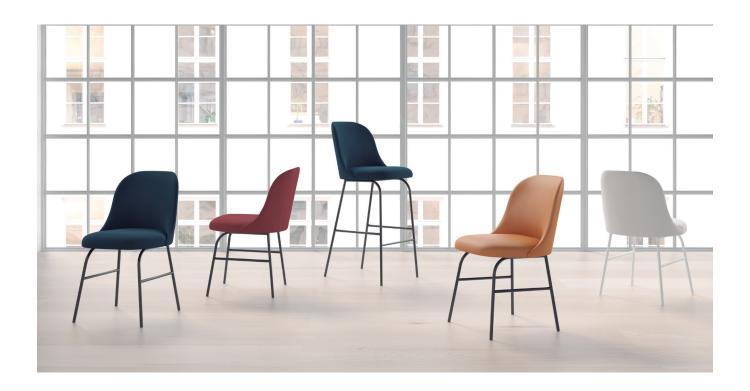

Inspired by the physiognomy and movement of sharks, Jaime Hayon has created the ALETA collection for Viccarbe.

The collection is designed and created for use in public spaces like restaurants, hotels or offices as well as residential spaces.

Composed of a chair and stool. The subtle details in the structure of the legs and the continuous movement towards its backrest, reflects the personality and character of Jaime Hayon.