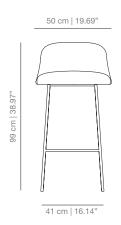

es collections for Metalarte and also in collaboration with Swarovski and Baccarat. He has created accessories for Piper Heidsieck, Gaia and Gino and The Rug Company. He designed his first wristwatch collection for a new Swiss watch brand OROLOG which launched in late 2013. These collections have put Jaime at the forefront a new wave of creators that blurred the lines between art, decoration and design and a renaissance in finely-crafted, intricate objects within the context of contemporary design culture.

With offices in Italy, Spain and Japan, Hayon's main interest is to find challenges and new perspectives continuously.

# viccarbe

# **DIMENSIONS**

#### ALSIME metal base chair





# ALSIMA wooden base chair





ALSIG swivel base chair





ALSIBR caster base chair





ALTA stool





ALTAH high stool





ALTACO swivel counter stool





ALTACOH high swivel counter stool







#### **DIMENSIONS**

#### ALTABAR swivel bar stool

# 50 cm | 19.69" 36 cm | 14.17" | 59 cm | 26.57" | 67.5 cm | 26.57"

# ALTABARH high swivel bar stool



#### **TECHNICAL INFO**

Molded shell in 3D surface veneer. Structure in gauged lacquered steel tube in thermoreinforced polyester, in black, white, fluorescent orange and raw steel finish. Non stackable.

# Base options:

METAL BASE: Calibrated steel structure powder coated in thermoreinforced polyester in white, black, sand or altea blue.

WOODEN BASE: Base in solid oak wood stained with the finishes of our collection.

STOOL: Calibrated steel structure powder coated in thermoreinforced polyester in white, black, sand or altea blue and