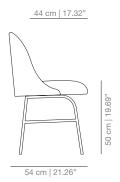

#### **DIMENSIONS**

#### ALTABAR swivel bar stool

# 50 cm | 19.69" 36 cm | 14.17" | 59 cm | 26.57" | 67.5 cm | 26.57"