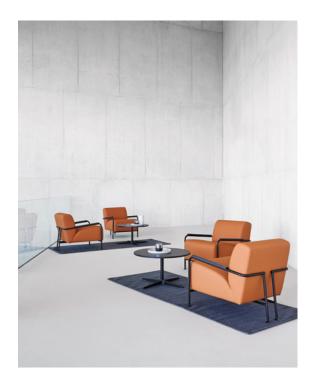

Collection of one and two-seat armchairs designed in classic Bauhaus style.

Its compact proportions offering utmost comfort and steel frame with adjustable gliders make this collection a resounding success.

Fabric or leather.

Velour.

Anti-slip foot pads.

#### **FINISHES**

**UPHOLSTERY** 

Check upholstery samples.

STRUCTURE

Lacquered

White RAL 9003

Black RAL 9005

**ARMREST** 

Stained

Cognac

Ash