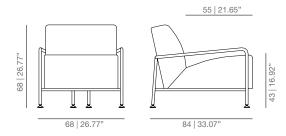

Collection of one and two-seat armchairs designed in classic Bauhaus style.

Its compact proportions offering utmost comfort and steel frame with adjustable gliders make this collection a resounding success.

# viccarbe

## **DIMENSIONS**

### TA04 armchair



## TA08 armchair 2 seats





### TABR armchair





#### **TECHNICAL INFO**

Interior structure of the back and seat in solid wood. We use PEFC certified wood.

Expanded polyurethane foam in different densities.

Polyester fibre covering.

Structure in calibrated powder coated steel tube in thermoreinforced polyester in white and black. Natural oak armrests.

Fabric or leather.

Velour.

Anti-slip foot pads.

#### **FINISHES**

**UPHOLSTERY** 

Check upholstery samples.

STRUCTURE

Lacquered





White RAL 9003

Black RAL 9005

**ARMREST** 

Stained











Cognac



Ash

## CERTIFICATES

UNE EN 15373:07







## viccarbe







## **PROYECTS**

AA Residence | Progetti | Veo Fondazione | Veuve Clicquot Milano | II Valencia Open 500 | Transvia Tours | Aeroporto di Saragozza | Tucci |