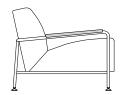

Collection of one and two-seat armchairs designed in classic Bauhaus style.

Its compact proportions offering utmost comfort and steel frame with adjustable gliders make this collection a resounding success.

### TA04 armchair

## TA08 armchair 2 seats

### TABR armchair