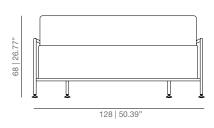

Collection of one and two-seat armchairs designed in classic Bauhaus style.

Its compact proportions offering utmost comfort and steel frame with adjustable gliders make this collection a resounding success.

# viccarbe

## **DIMENSIONS**

### TA04 armchair



## TA08 armchair 2 seats





### TABR armchair





#### **TECHNICAL INFO**

Interior structure of the back and seat in solid wood. We use PEFC certified wood.

Expanded polyurethane foam in different densities.

Polyester fibre covering.

Structure in calibrated powder coated steel tube in thermoreinforced polyester in white and black. Natural oak armrests.

Fabric or leather.

Velour.

Anti-slip foot pads.

#### **FINISHES**

**UPHOLSTERY** 

Check upholstery samples.

STRUCTURE

Lacquered





White RAL 9003

Black RAL 9005

**ARMREST** 

Stained











Cognac



Ash

## CERTIFICATES

UNE EN 15373:07







## viccarbe







## **PROYECTS**

AA Residence | Progetti | Veo Fondazione | Veuve Clicquot Milano | II Valencia Open 500 | Transvia Tours | Aeroporto di Saragozza | Tucci | Aeroporto Città del Messico