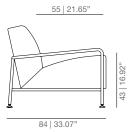

Collection of one and two-seat armchairs designed in classic Bauhaus style.

Its compact proportions offering utmost comfort and steel frame with adjustable gliders make this collection a resounding success.

# viccarbe

## **DIMENSIONS**

### TA04 armchair



## TA08 armchair 2 seats





### TABR armchair





#### **TECHNICAL INFO**

Interior structure of the back and seat in solid wood. We use PEFC certified wood.

Expanded polyurethane foam in different densities.

Polyester fibre covering.

Structure in calibrated powder coated steel tube in thermoreinforced polyester in white and black. Natural oak armrests.

Fabric or leather.

Velour.

Anti-slip foot pads.

#### **FINISHES**

**UPHOLSTERY** 

Check upholstery samples.

STRUCTURE

Lacquered





White RAL 9003

Black RAL 9005

**ARMREST** 

Stained











Cognac



Ash

## CERTIFICATES

UNE EN 15373:07







## viccarbe







## **PROYECTS**

AA Residence | Progetti | Veo Fondazione | Veuve Clicquot Milano | II Valencia Open 500 | Transvia Tours | Aeroporto di Saragozza | Tucci | Aeroporto Città del Messico |