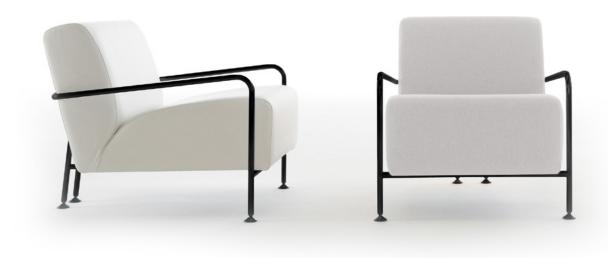

Collection of one and two-seat armchairs designed in classic Bauhaus style.

Its compact proportions offering utmost comfort and steel frame with adjustable gliders make this collection a resounding success.

#### **TECHNICAL INFO**

Interior structure of the back and seat in solid wood. We use PEFC certified wood.

Expanded polyurethane foam in different densities.

Polyester fibre covering.

Structure in calibrated powder coated steel tube in thermoreinforced polyester in white and black. Natural oak armrests.

Fabric or leather.

Velour.

Anti-slip foot pads.