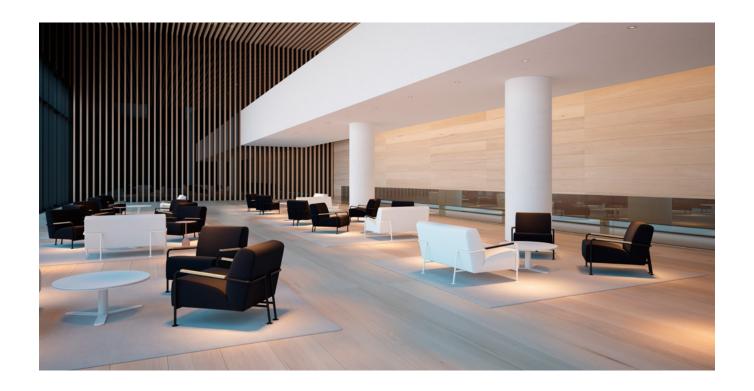

Collection of one and two-seat armchairs designed in classic Bauhaus style.

Its compact proportions offering utmost comfort and steel frame with adjustable gliders make this collection a resounding success.

Fabric or leather.

Velour.

Anti-slip foot pads.

#### **FINISHES**

**UPHOLSTERY** 

Check upholstery samples.

STRUCTURE

Lacquered

White RAL 9003

Black RAL 9005

**ARMREST** 

Stained

Cognac

Ash