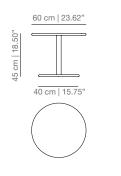

## TABLES

## COD60H45 table 45

| COD60H45 | table | 65 |
|----------|-------|----|
|----------|-------|----|