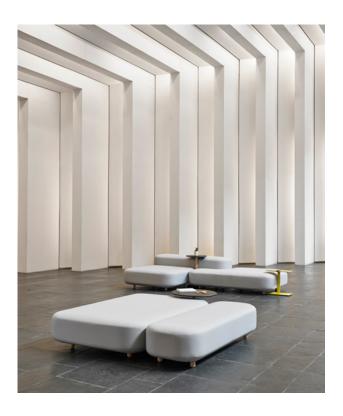

### COMMON by Naoto Fukasawa 2013

Elegant modular system of seats and benches for the waiting areas.

Its configuration allows you to create a timeless landscape because its high-density foam retains its pure lines, even after intensive use.

#### BENCHES

The CO240F AND CO180F benches can be used in two positions. Indicate the desired position option in the order, remembering that left/right is understood by looking at the element for manufacturing purposes.

## **COMPOSITION 1**

#### **COMPOSITION 2**

240 cm | 94.48"

## **COMPOSITION 3**

240 cm | 94.48"

## **COMPOSITION 4**

#### **COMPOSITION 5**

300 cm | 117"

## COMPOSITION 6

## COMPOSITION 7

## **COMPOSITION 8**

**COMPOSITION 9** 