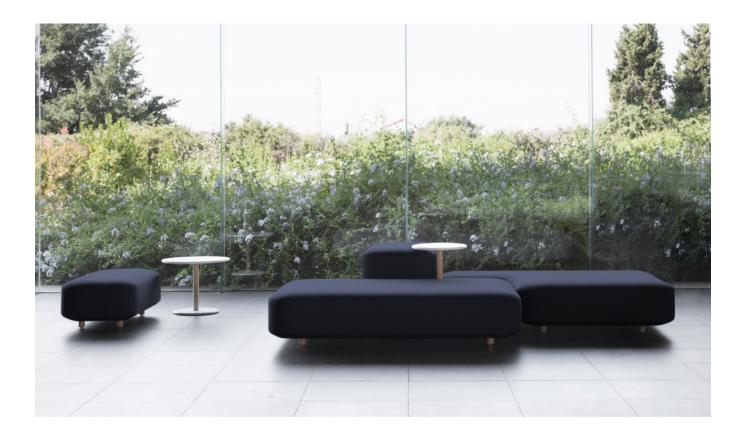

### COMMON by Naoto Fukasawa 2013

Elegant modular system of seats and benches for the waiting areas.

Its configuration allows you to create a timeless landscape because its high-density foam retains its pure lines, even after intensive use.

Its feet and auxiliary tables are done in natural oak hardwood, reminiscent of the modern classics.

#### BENCHES

The CO240F AND CO180F benches can be used in two positions. Indicate the desired position option in the order, remembering that left/right is understood by looking at the element for manufacturing purposes.

#### CO240F bench 240F

## TABLES

## COD60H45 table 45

| COD60H45 | table | 65 |
|----------|-------|----|
|----------|-------|----|