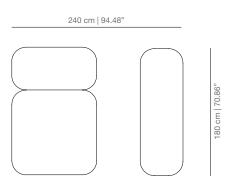

#### BENCHES

The CO240F AND CO180F benches can be used in two positions. Indicate the desired position option in the order, remembering that left/right is understood by looking at the element for manufacturing purposes.

#### CO240F bench 240F