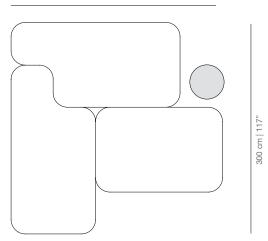

onsulting has led them to many successful results.



## DIMENSIONS

#### BENCHES

The CO240F AND CO180F benches can be used in two positions. Indicate the desired position option in the order, remembering that left/right is understood by looking at the element for manufacturing purposes.



#### CO240F bench 240F





#### CO120C bench 120C





#### CO120L bench 120L









CO180L bench 180L





#### CO120H bench 120H





CO180R bench 180R





#### CO180H bench 180H





## TABLES

## COD60H45 table 45



| COD60H45 | table | 65 |
|----------|-------|----|
|----------|-------|----|



# viccarbe



## SUGGESTIONS

## **COMPOSITION 1**

#### **COMPOSITION 2**



240 cm | 94.48"



## **COMPOSITION 3**

240 cm | 94.48"



## **COMPOSITION 4**



#### **COMPOSITION 5**

300 cm | 117"



## COMPOSITION 6



## COMPOSITION 7



## **COMPOSITION 8**



**COMPOSITION 9** 





# viccarbe

## **TECHNICAL INFO**

### BENCH

Interior structure in solid wood and perfored top of microparticles low in formaldehyde. We use PEFC certified wood. Expanded polyurethane foam in different densities. Polyester fibre covering. Fabric. Not produced in leather Legs in matt varnished natural beech.

#### TABLE

Base and top in MDF. Calibrated steel column, powder coated in thermoreinforced polyester, finished in beech veneer, stained with matt varnish.

## FINISHES

UPHOLSTERY

Check upholstery samples.

TOP

## Lacquered









RAL 9003

Silver RAL 9006



Moustard

RAL 1012



Blue RAL 5024

Bronze

# COLUMN | LEGS

#### Stained



## CERTIFICATES

ANSI BIFMA X5.4-2012



# viccarbe