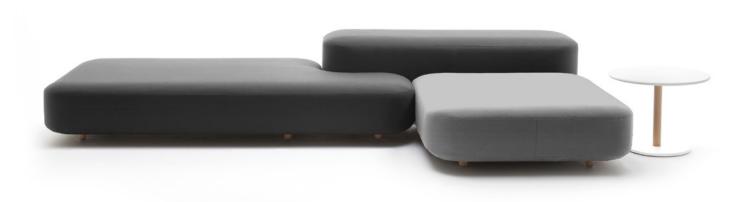

### COMMON by Naoto Fukasawa 2013

Elegant modular system of seats and benches for the waiting areas.

Its configuration allows you to create a timeless landscape because its high-density foam retains its pure lines, even after intensive use.

Its feet and auxiliary tables are done in natural oak hardwood, reminiscent of the modern classics.

#### BENCHES

The CO240F AND CO180F benches can be used in two positions. Indicate the desired position option in the order, remembering that left/right is understood by looking at the element for manufacturing purposes.