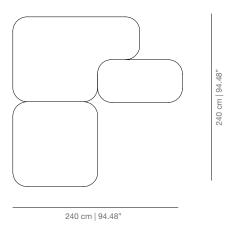

any's social responsibilities as well as to visualise their cooperate strategies and Fukasawa's work for consulting has led them to many successful results.



## DIMENSIONS

#### BENCHES

The CO240F AND CO180F benches can be used in two positions. Indicate the desired position option in the order, remembering that left/right is understood by looking at the element for manufacturing purposes.



#### CO240F bench 240F





#### CO120C bench 120C





#### CO120L bench 120L









CO180L bench 180L





#### CO120H bench 120H





CO180R bench 180R





#### CO180H bench 180H





## TABLES

## COD60H45 table 45



| COD60H45 | table | 65 |
|----------|-------|----|
|----------|-------|----|



# viccarbe



## SUGGESTIONS

## **COMPOSITION 1**

#### **COMPOSITION 2**



240 cm | 94.48"



## **COMPOSITION 3**

240 cm | 94.48"



## **COMPOSITION 4**



#### **COMPOSITION 5**

300 cm | 117"



## COMPOSITION 6



## COMPOSITION 7



## **COMPOSITION 8**



**COMPOSITION 9** 





# viccarbe

## **TECHNICAL INFO**

### BENCH

Interior structure in solid wood and perfored top of microparticles low in formaldehyde. We use PEFC certified wood. Expanded polyurethane foam in different densities. Polyester fibre covering. Fabric. Not produced in leather Legs in matt varnished natural beech.

#### TABLE

Base and top in MDF. Calibrated steel column, powder coated in thermoreinforced polyester, finished in beech veneer, stained with matt varnish.

## FINISHES

UPHOLSTERY

Check upholstery samples.

TOP

## Lacquered









RAL 9003

Silver RAL 9006



Moustard

RAL 1012



Blue R