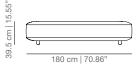

#### BENCHES

The CO240F AND CO180F benches can be used in two positions. Indicate the desired position option in the order, remembering that left/right is understood by looking at the element for manufacturing purposes.

#### CO240F bench 240F