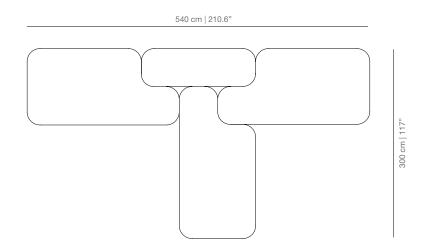

ONS

#### BENCHES

The CO240F AND CO180F benches can be used in two positions. Indicate the desired position option in the order, remembering that left/right is understood by looking at the element for manufacturing purposes.



#### CO240F bench 240F





#### CO120C bench 120C





#### CO120L bench 120L









CO180L bench 180L





#### CO120H bench 120H





CO180R bench 180R





#### CO180H bench 180H





## TABLES

## COD60H45 table 45



| COD60H45 | table | 65 |
|----------|-------|----|
|----------|-------|----|



# viccarbe



## SUGGESTIONS

## **COMPOSITION 1**

#### **COMPOSITION 2**



240 cm | 94.48"



## **COMPOSITION 3**

240 cm | 94.48"



## **COMPOSITION 4**



#### **COMPOSITION 5**

300 cm | 117"



## COMPOSITION 6



## COMPOSITION 7



## **COMPOSITION 8**



**COMPOSITION 9** 





# viccarbe

## **TECHNICAL INFO**

### BENCH

Interior structure in solid wood and perfored top of microparticles low in formaldehyde. We use PEFC certified wood. Expanded polyurethane foam in different densities. Polyester fibre covering. Fabric. Not produced in leather Legs in matt varnished natural beech.

#### TABLE

Base and top in MDF. Calibrated steel column, powder coated in thermoreinforced polyester, finished in beech veneer, stained with matt varnish.

## FINISHES

UPHOLSTERY

Check upholstery samples.

TOP

## Lacquered









RAL 9003

Silver RAL 9006



Moustard

RAL 1012



Blue RAL 5024

Bronze

# COLUMN | LEGS

#### Stained



## CERTIFICATES

ANSI BIFMA X5.4-2012



# viccarbe







## PROJECTS

Colegio Americano de Madrid | Gomarco | Auditori