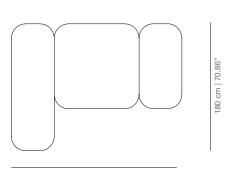

hich marks the company's social responsibilities as well as to visualise their cooperate strategies and Fukasawa's work for consulting has led them to many successful results.



## DIMENSIONS

#### BENCHES

The CO240F AND CO180F benches can be used in two positions. Indicate the desired position option in the order, remembering that left/right is understood by looking at the element for manufacturing purposes.



#### CO240F bench 240F





#### CO120C bench 120C





#### CO120L bench 120L









CO180L bench 180L





#### CO120H bench 120H





CO180R bench 180R





#### CO180H bench 180H





## TABLES

## COD60H45 table 45



| COD60H45 | table | 65 |
|----------|-------|----|
|----------|-------|----|



# viccarbe



## SUGGESTIONS

## **COMPOSITION 1**

#### **COMPOSITION 2**



240 cm | 94.48"



## **COMPOSITION 3**

240 cm | 94.48"



## **COMPOSITION 4**



#### **COMPOSITION 5**

300 cm | 117"



## COMPOSITION 6



## COMPOSITION 7



## **COMPOSITION 8**



**COMPOSITION 9** 





# viccarbe

## **TECHNICAL INFO**

### BENCH

Interior structure in solid wood and perfored top of microparticles low in formaldehyde. We use PEFC certified wood. Expanded polyurethane foam in different densities. Polyester fibre covering. Fabric. Not produced in leather Legs in matt varnished natural beech.

#### TABLE

Base and top in MDF. Calibrated steel column, powder coated in thermoreinforced polyester, finished in beech veneer, stained with matt varnish.

## FINISHES

UPHOLSTERY

Check upholstery samples.

TOP

## Lacquered









RAL 9003

Silver RAL 9006



Moustard