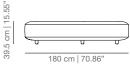

#### BENCHES

The CO240F AND CO180F benches can be used in two positions. Indicate the desired position option in the order, remembering that left/right is understood by looking at the element for manufacturing purposes.

#### CO240F bench 240F