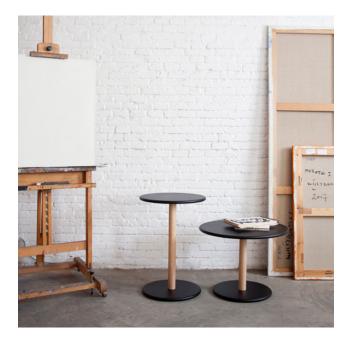

## TABLES

## COD60H45 table 45

| COD60H45 | table | 65 |
|----------|-------|----|
|----------|-------|----|

#### TABLE

Base and top in MDF. Calibrated steel column, powder coated in thermoreinforced polyester, finished in beech veneer, stained with matt varnish.