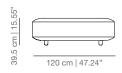

#### BENCHES

The CO240F AND CO180F benches can be used in two positions. Indicate the desired position option in the order, remembering that left/right is understood by looking at the element for manufacturing purposes.

#### CO180H bench 180H