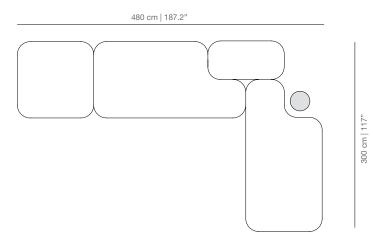

CO240F AND CO180F benches can be used in two positions. Indicate the desired position option in the order, remembering that left/right is understood by looking at the element for manufacturing purposes.



#### CO240F bench 240F





#### CO120C bench 120C





#### CO120L bench 120L









CO180L bench 180L





#### CO120H bench 120H





CO180R bench 180R





#### CO180H bench 180H





## TABLES

## COD60H45 table 45



| COD60H45 | table | 65 |
|----------|-------|----|
|----------|-------|----|



# viccarbe



## SUGGESTIONS

## **COMPOSITION 1**

#### **COMPOSITION 2**



240 cm | 94.48"



## **COMPOSITION 3**

240 cm | 94.48"



## **COMPOSITION 4**



#### **COMPOSITION 5**

300 cm | 117"



## COMPOSITION 6



## COMPOSITION 7



## **COMPOSITION 8**



**COMPOSITION 9** 





# viccarbe

## **TECHNICAL INFO**

### BENCH

Interior structure in solid wood and perfored top of microparticles low in formaldehyde. We use PEFC certified wood. Expanded polyurethane foam in different densities. Polyester fibre covering. Fabric. Not produced in leather Legs in matt varnished natural beech.

#### TABLE

Base and top in MDF. Calibrated steel column, powder coated in thermoreinforced polyester, finished in beech veneer, stained with matt varnish.

## FINISHES

UPHOLSTERY

Check upholstery samples.

TOP

## Lacquered









RAL 9003

Silver RAL 9006



Moustard

RAL 1012



Blue RAL 5024

Bronze

# COLUMN | LEGS

#### Stained



## CERTIFICATES

ANSI BIFMA X5.4-2012



# viccarbe







## PROJECTS

Colegio Americano de Madrid | Gomarco | Auditorio de Castellón | Alk R