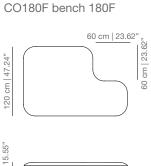

#### BENCHES

The CO240F AND CO180F benches can be used in two positions. Indicate the desired position option in the order, remembering that left/right is understood by looking at the element for manufacturing purposes.

#### CO120L bench 120L

CO180L bench 180L