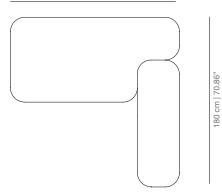

to visualise their cooperate strategies and Fukasawa's work for consulting has led them to many successful results.



## DIMENSIONS

#### BENCHES

The CO240F AND CO180F benches can be used in two positions. Indicate the desired position option in the order, remembering that left/right is understood by looking at the element for manufacturing purposes.



#### CO240F bench 240F





#### CO120C bench 120C





#### CO120L bench 120L









CO180L bench 180L





#### CO120H bench 120H





CO180R bench 180R





#### CO180H bench 180H





## TABLES

## COD60H45 table 45



| COD60H45 | table | 65 |
|----------|-------|----|
|----------|-------|----|



# viccarbe



## SUGGESTIONS

## **COMPOSITION 1**

#### **COMPOSITION 2**



240 cm | 94.48"



## **COMPOSITION 3**

240 cm | 94.48"



## **COMPOSITION 4**



#### **COMPOSITION 5**

300 cm | 117"



## COMPOSITION 6



## COMPOSITION 7



## **COMPOSITION 8**



**COMPOSITION 9** 





# viccarbe

## **TECHNICAL INFO**

### BENCH

Interior structure in solid wood and perfored top of microparticles low in formaldehyde. We use PEFC certified wood. Expanded polyurethane foam in different densities. Polyester fibre covering. Fabric. Not produced in leather Legs in matt varnished natural beech.

#### TABLE

Base and top in MDF. Calibrated steel column, powder coated in thermoreinforced polyester, finished in beech veneer, stained with matt varnish.

## FINISHES

UPHOLSTERY

Check upholstery samples.

TOP

## Lacquered









RAL 9003

Silver RAL 9006



Moustard

RAL 1012



Blue RAL 5024

Bronze

# COLUMN | LEGS

#### St