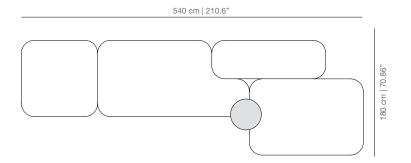

l results.



## DIMENSIONS

#### BENCHES

The CO240F AND CO180F benches can be used in two positions. Indicate the desired position option in the order, remembering that left/right is understood by looking at the element for manufacturing purposes.



#### CO240F bench 240F





#### CO120C bench 120C





#### CO120L bench 120L









CO180L bench 180L





#### CO120H bench 120H





CO180R bench 180R





#### CO180H bench 180H





## TABLES

## COD60H45 table 45



| COD60H45 | table | 65 |
|----------|-------|----|
|----------|-------|----|



# viccarbe



## SUGGESTIONS

## **COMPOSITION 1**

#### **COMPOSITION 2**



240 cm | 94.48"



## **COMPOSITION 3**

240 cm | 94.48"



## **COMPOSITION 4**



#### **COMPOSITION 5**

300 cm | 117"



## COMPOSITION 6



## COMPOSITION 7



## **COMPOSITION 8**



**COMPOSITION 9** 





# viccarbe

## **TECHNICAL INFO**

### BENCH

Interior structure in solid wood and perfored top of microparticles low in formaldehyde. We use PEFC certified wood. Expanded polyurethane foam in different densities. Polyester fibre covering. Fabric. Not produced in leather Legs in matt varnished natural beech.

#### TABLE

Base and top in MDF. Calibrated steel column, powder coated in thermoreinforced polyester, finished in beech veneer, stained with matt varnish.

## FINISHES

UPHOLSTERY

Check upholstery samples.

TOP

## Lacquered









RAL 9003

Silver RAL 9006



Moustard

RAL 1012



Blue RAL 5024

Bronze

# COLUMN | LEGS

#### Stained



## CERTIFICATES

ANSI BIFMA X5.4-2012



# viccarbe







## PROJECTS

Colegio Americano de Mad