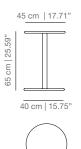

## COD60H45 table 45

| COD60H45 | table | 65 |
|----------|-------|----|
|----------|-------|----|