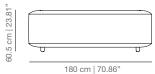

#### BENCHES

The CO240F AND CO180F benches can be used in two positions. Indicate the desired position option in the order, remembering that left/right is understood by looking at the element for manufacturing purposes.

#### CO180H bench 180H