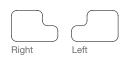

#### BENCHES

The CO240F AND CO180F benches can be used in two positions. Indicate the desired position option in the order, remembering that left/right is understood by looking at the element for manufacturing purposes.