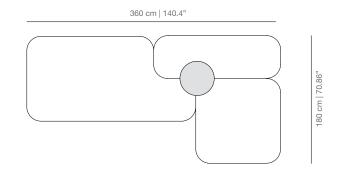

em to many successful results.



## DIMENSIONS

#### BENCHES

The CO240F AND CO180F benches can be used in two positions. Indicate the desired position option in the order, remembering that left/right is understood by looking at the element for manufacturing purposes.



#### CO240F bench 240F





#### CO120C bench 120C





#### CO120L bench 120L









CO180L bench 180L





#### CO120H bench 120H





CO180R bench 180R





#### CO180H bench 180H





## TABLES

## COD60H45 table 45



| COD60H45 | table | 65 |
|----------|-------|----|
|----------|-------|----|



# viccarbe



## SUGGESTIONS

## **COMPOSITION 1**

#### **COMPOSITION 2**



240 cm | 94.48"



## **COMPOSITION 3**

240 cm | 94.48"



## **COMPOSITION 4**



#### **COMPOSITION 5**

300 cm | 117"



## COMPOSITION 6



## COMPOSITION 7



## **COMPOSITION 8**



**COMPOSITION 9** 





# viccarbe

## **TECHNICAL INFO**

### BENCH

Interior structure in solid wood and perfored top of microparticles low in formaldehyde. We use PEFC certified wood. Expanded polyurethane foam in different densities. Polyester fibre covering. Fabric. Not produced in leather Legs in matt varnished natural beech.

#### TABLE

Base and top in MDF. Calibrated steel column, powder coated in thermoreinforced polyester, finished in beech veneer, stained with matt varnish.

## FINISHES

UPHOLSTERY

Check upholstery samples.

TOP

## Lacquered









RAL 9003

Silver RAL 9006



Moustard

RAL 1012



Blue RAL 5024

Bronze

# COLUMN | LEGS

#### Stained



## CERTIFICATES

ANSI BIFMA X5.4-2012



# viccarbe







## PROJECTS

Cole