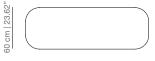

#### BENCHES

The CO240F AND CO180F benches can be used in two positions. Indicate the desired position option in the order, remembering that left/right is understood by looking at the element for manufacturing purposes.

#### CO120L bench 120L

CO180L bench 180L

#### CO120H bench 120H

CO180R bench 180R