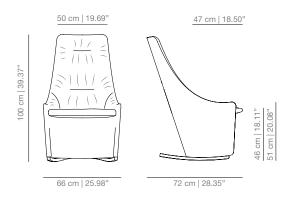

#### DIMENSIONS

NAGIB low fixed armchair smooth upholstery NAGIBSM low rocking armchair smooth upholstery

NAGI high fixed armchair smooth upholstery NAGIM high rocking armchair smooth upholstery

NAGIBS low fixed armchair soft upholstery NAGIBSM low rocking armchair soft upholstery

NAGIS high fixed armchair soft upholstery NAGISM high rocking armchair soft upholstery