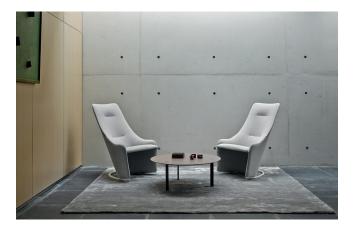

#### NAGI by Tomoya Tabuchi 2015

Elegant armchair born to be a classic.

The studied dimensions and the subtle steel structure (available in two versions, fix or rocking), make NAGI a new icon in the VICCARBE collection.

Very comfortable thanks to its generously high back that supports the user's head and elegant arms that are perfect to rest on while reading or working.