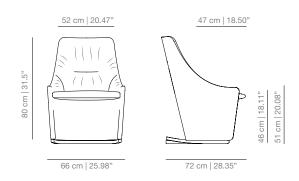

#### DIMENSIONS

NAGIB low fixed armchair smooth upholstery NAGIBSM low rocking armchair smooth upholstery

NAGI high fixed armchair smooth upholstery NAGIM high rocking armchair smooth upholstery

NAGIBS low fixed armchair soft upholstery NAGIBSM low rocking armchair soft upholstery

NAGIS high fixed armchair soft upholstery NAGISM high rocking armchair soft upholstery