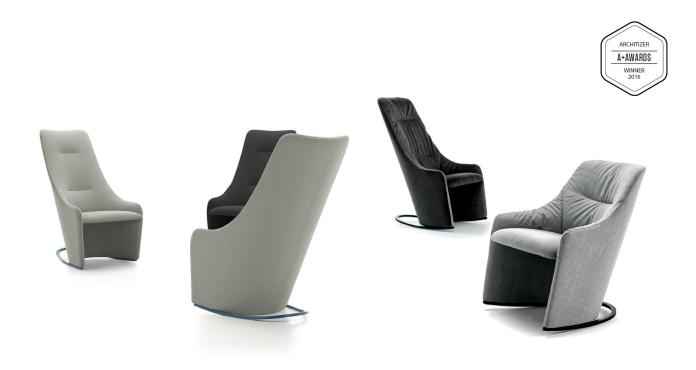

#### NAGI by Tomoya Tabuchi 2015

Elegant armchair born to be a classic.

The studied dimensions and the subtle steel structure (available in two versions, fix or rocking), make NAGI a new icon in the VICCARBE collection.

Very comfortable thanks to its generously high back that supports the user's head and elegant arms that are perfect to rest on while reading or working.