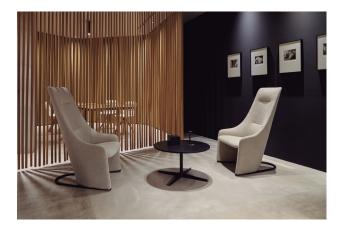

#### NAGI by Tomoya Tabuchi 2015

Elegant armchair born to be a classic.

The studied dimensions and the subtle steel structure (available in two versions, fix or rocking), make NAGI a new icon in the VICCARBE collection.

Very comfortable thanks to its generously high back that supports the user's head and elegant arms that are perfect to rest on while reading or working.